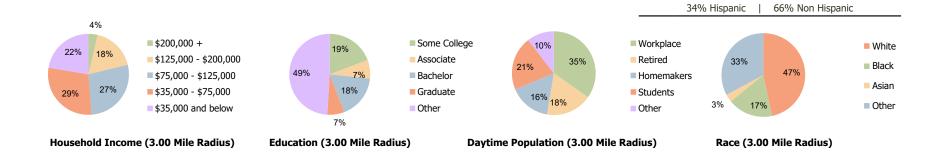

## **Demographic Summary Report**

**Hispanic Ethnicity** 

2020 Census, 2023 Estimates & 2028 Projections Calculated using TAS Retrieval

| <b>Hamilton Plaza</b><br>Hamilton, NJ     | 1.00 Mile Radius | 3.00 Mile Radius | 5.00 Mile Radius |  |
|-------------------------------------------|------------------|------------------|------------------|--|
| Current Year Demographics                 |                  |                  |                  |  |
| Current Population                        | 10,748           | 118,647          | 225,272          |  |
| Total Daytime Pop                         | 9,616            | 101,440          | 250,282          |  |
| Workplace Pop                             | 5,085            | 35,263           | 101,633          |  |
| Average Household Income                  | \$87,016         | \$93,759         | \$93,468         |  |
| Average Disposable Income                 | \$70,258         | \$70,024         | \$71,129         |  |
| Total Households                          | 4,960            | 42,761           | 81,707           |  |
| Median Home Value                         | \$319,003        | \$307,182        | \$322,921        |  |
| College (4+)                              | 30.4%            | 24.3%            | 28.7%            |  |
| Total Consumer Spending/Capita (Weekly)   | \$459            | \$449            | \$450            |  |
| Population per Household                  | 2.13             | 2.01             | 2.47             |  |
| % of Households with Children             | 16.3%            | 27.6%            | 28.7%            |  |
| 028 Demographic Projections               |                  |                  |                  |  |
| Projected Population                      | 10,583           | 118,440          | 226,226          |  |
| Projected 5 Year Annual Growth Rate (Pop) | -0.3%            | 0.0%             | 0.1%             |  |