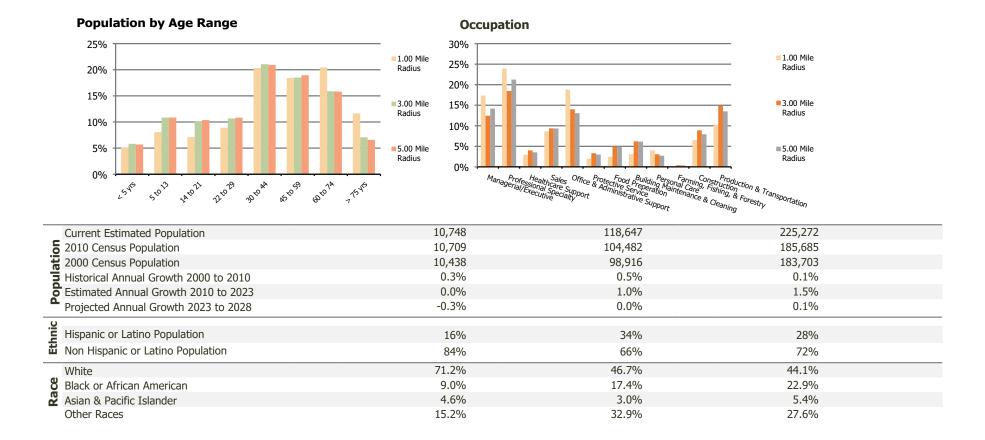

## **Demographic Summary Report**

**Hispanic Ethnicity** 

2020 Census, 2023 Estimates & 2028 Projections Calculated using TAS Retrieval

| <b>Hamilton Plaza</b><br>Hamilton, NJ     | 1.00 Mile Radius | 3.00 Mile Radius | 5.00 Mile Radius |  |
|-------------------------------------------|------------------|------------------|------------------|--|
| Current Year Demographics                 |                  |                  |                  |  |
| Current Population                        | 10,748           | 118,647          | 225,272          |  |
| Total Daytime Pop                         | 9,616            | 101,440          | 250,282          |  |
| Workplace Pop                             | 5,085            | 35,263           | 101,633          |  |
| Average Household Income                  | \$87,016         | \$93,759         | \$93,468         |  |
| Average Disposable Income                 | \$70,258         | \$70,024         | \$71,129         |  |
| Total Households                          | 4,960            | 42,761           | 81,707           |  |
| Median Home Value                         | \$319,003        | \$307,182        | \$322,921        |  |
| College (4+)                              | 30.4%            | 24.3%            | 28.7%            |  |
| Total Consumer Spending/Capita (Weekly)   | \$459            | \$449            | \$450            |  |
| Population per Household                  | 2.13             | 2.01             | 2.47             |  |
| % of Households with Children             | 16.3%            | 27.6%            | 28.7%            |  |
| 028 Demographic Projections               |                  |                  |                  |  |
| Projected Population                      | 10,583           | 118,440          | 226,226          |  |
| Projected 5 Year Annual Growth Rate (Pop) | -0.3%            | 0.0%             | 0.1%             |  |