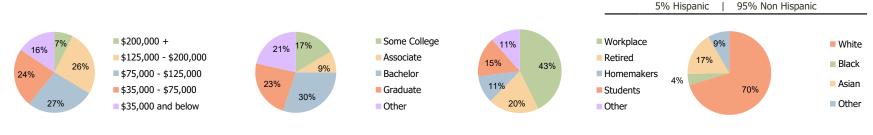

Education (3.00 Mile Radius)

**Daytime Population (3.00 Mile Radius)** 

Race (3.00 Mile Radius)

**Hispanic Ethnicity** 