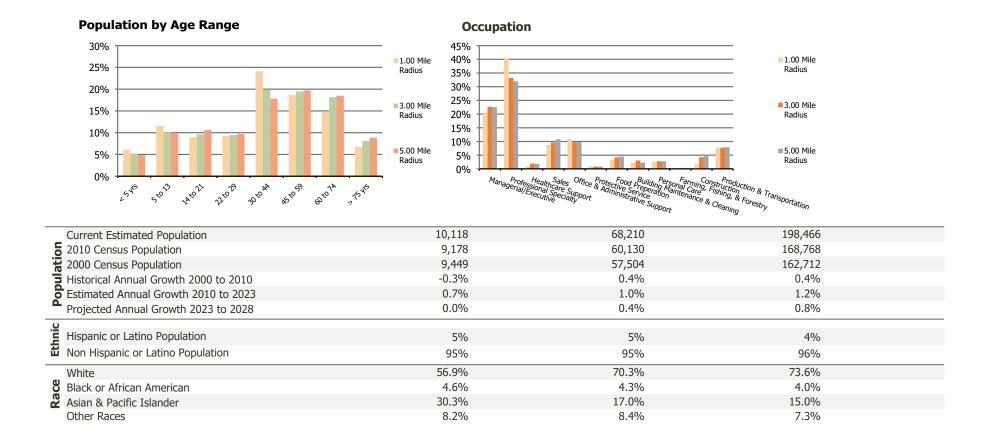

## **Demographic Summary Report**

2020 Census, 2023 Estimates & 2028 Projections Calculated using TAS Retrieval

| Hampton Village Centre<br>Rochester Hills, MI | 1.00 Mile Radius | 3.00 Mile Radius | 5.00 Mile Radius |  |
|-----------------------------------------------|------------------|------------------|------------------|--|
| Current Year Demographics                     |                  |                  |                  |  |
| Current Population                            | 10,118           | 68,210           | 198,466          |  |
| Total Daytime Pop                             | 10,103           | 62,053           | 192,585          |  |
| Workplace Pop                                 | 4,066            | 26,506           | 74,624           |  |
| Average Household Income                      | \$110,870        | \$113,315        | \$117,763        |  |
| Average Disposable Income                     | \$87,079         | \$87,577         | \$88,839         |  |
| Total Households                              | 4,023            | 27,269           | 76,353           |  |
| Median Home Value                             | \$384,711        | \$366,543        | \$391,291        |  |
| College (4+)                                  | 62.5%            | 53.4%            | 52.7%            |  |
| Total Consumer Spending/Capita (Weekly)       | \$417            | \$419            | \$421            |  |
| Population per Household                      | 2.13             | 2.01             | 2.47             |  |
| % of Households with Children                 | 30.7%            | 28.4%            | 28.3%            |  |
| 2028 Demographic Projections                  |                  |                  |                  |  |
| Projected Population                          | 10,143           | 69,687           | 206,067          |  |
| Projected 5 Year Annual Growth Rate (Pop)     | 0.0%             | 0.4%             | 0.8%             |  |

Education (3.00 Mile Radius)

**Daytime Population (3.00 Mile Radius)** 

Race (3.00 Mile Radius)

**Hispanic Ethnicity** 

## **Demographic Summary Report**

2020 Census, 2023 Estimates & 2028 Projections Calculated using TAS Retrieval

| Hampton Village Centre | 1.00 Mile Radius | 3.00 Mile Radius | 5.00 Mile Radius |  |
|------------------------|------------------|------------------|------------------|--|
| Rochester Hills, MI    | 1.00 Mile Radius | 5.00 Mile Radius | 5.00 Mile Radius |  |