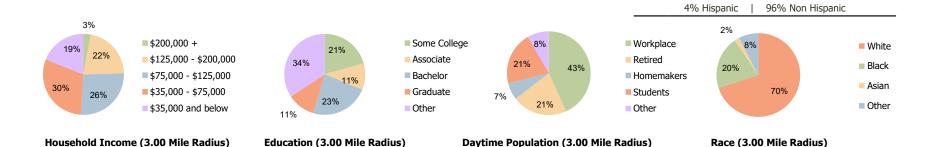

## **Demographic Summary Report**

**Hispanic Ethnicity** 

2020 Census, 2023 Estimates & 2028 Projections Calculated using TAS Retrieval

| <b>Hanover Square</b><br>Mechanicsville, VA | 1.00 Mile Radius | 3.00 Mile Radius | 5.00 Mile Radius |  |
|---------------------------------------------|------------------|------------------|------------------|--|
| Current Year Demographics                   |                  |                  |                  |  |
| Current Population                          | 6,140            | 39,637           | 112,680          |  |
| Total Daytime Pop                           | 7,766            | 36,238           | 87,732           |  |
| Workplace Pop                               | 3,216            | 15,663           | 29,320           |  |
| Average Household Income                    | \$73,470         | \$92,334         | \$78,846         |  |
| Average Disposable Income                   | \$61,400         | \$72,923         | \$62,698         |  |
| Total Households                            | 2,629            | 15,652           | 44,977           |  |
| Median Home Value                           | \$304,155        | \$341,580        | \$307,608        |  |
| College (4+)                                | 20.2%            | 34.6%            | 28.2%            |  |
| Total Consumer Spending/Capita (Weekly)     | \$388            | \$398            | \$379            |  |
| Population per Household                    | 2.13             | 2.01             | 2.47             |  |
| % of Households with Children               | 25.5%            | 28.6%            | 27.1%            |  |
| 2028 Demographic Projections                |                  |                  |                  |  |
| Projected Population                        | 6,076            | 39,533           | 114,638          |  |
| Projected 5 Year Annual Growth Rate (Pop)   | -0.2%            | -0.1%            | 0.3%             |  |