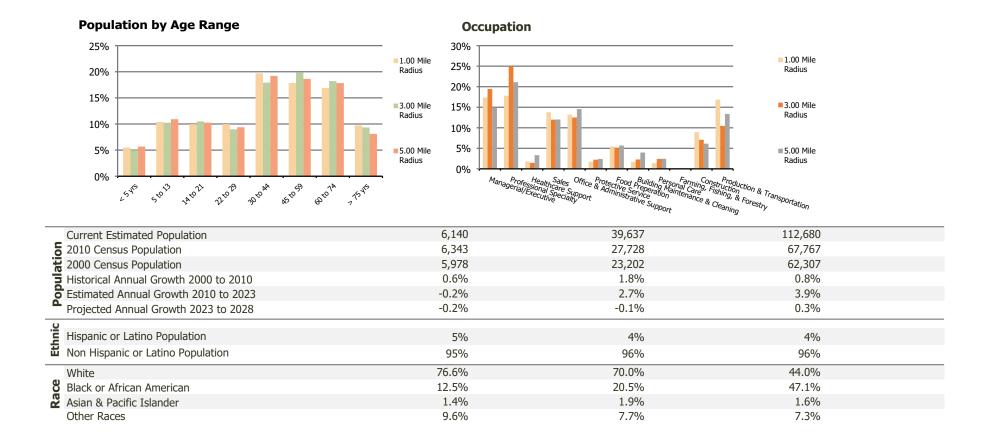

## **Demographic Summary Report**

**Hispanic Ethnicity** 

2020 Census, 2023 Estimates & 2028 Projections Calculated using TAS Retrieval

| <b>Hanover Square</b><br>Mechanicsville, VA | 1.00 Mile Radius | 3.00 Mile Radius | 5.00 Mile Radius |  |
|---------------------------------------------|------------------|------------------|------------------|--|
| Current Year Demographics                   |                  |                  |                  |  |
| Current Population                          | 6,140            | 39,637           | 112,680          |  |
| Total Daytime Pop                           | 7,766            | 36,238           | 87,732           |  |
| Workplace Pop                               | 3,216            | 15,663           | 29,320           |  |
| Average Household Income                    | \$73,470         | \$92,334         | \$78,846         |  |
| Average Disposable Income                   | \$61,400         | \$72,923         | \$62,698         |  |
| Total Households                            | 2,629            | 15,652           | 44,977           |  |
| Median Home Value                           | \$304,155        | \$341,580        | \$307,608        |  |
| College (4+)                                | 20.2%            | 34.6%            | 28.2%            |  |
| Total Consumer Spending/Capita (Weekly)     | \$388            | \$398            | \$379            |  |
| Population per Household                    | 2.13             | 2.01             | 2.47             |  |
| % of Households with Children               | 25.5%            | 28.6%            | 27.1%            |  |
| 2028 Demographic Projections                |                  |                  |                  |  |
| Projected Population                        | 6,076            | 39,533           | 114,638          |  |
| Projected 5 Year Annual Growth Rate (Pop)   | -0.2%            | -0.1%            | 0.3%             |  |