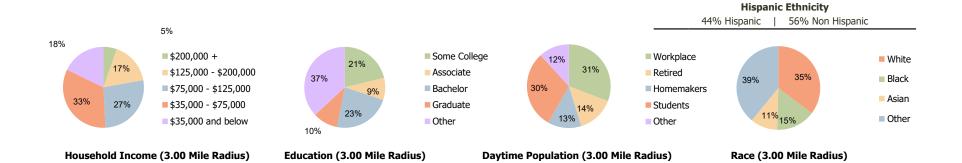

## **Demographic Summary Report**

2020 Census, 2023 Estimates & 2028 Projections Calculated using TAS Retrieval

| <b>Hearthstone Corners</b><br>Houston, TX | 1.00 Mile Radius | 3.00 Mile Radius | 5.00 Mile Radius |
|-------------------------------------------|------------------|------------------|------------------|
| Current Year Demographics                 |                  |                  |                  |
| Current Population                        | 21,077           | 142,862          | 312,670          |
| Total Daytime Pop                         | 15,307           | 112,422          | 252,973          |
| Workplace Pop                             | 5,374            | 34,642           | 84,406           |
| Average Household Income                  | \$76,610         | \$90,981         | \$98,226         |
| Average Disposable Income                 | \$65,395         | \$76,577         | \$79,656         |
| Total Households                          | 7,377            | 47,718           | 103,014          |
| Median Home Value                         | \$244,620        | \$247,724        | \$261,163        |
| College (4+)                              | 32.2%            | 33.0%            | 33.4%            |
| Total Consumer Spending/Capita (Weekly)   | \$381            | \$388            | \$390            |
| Population per Household                  | 2.13             | 2.01             | 2.47             |
| % of Households with Children             | 39.6%            | 37.8%            | 38.9%            |
| 2028 Demographic Projections              |                  |                  |                  |
| Projected Population                      | 23,254           | 148,281          | 336,352          |
| Projected 5 Year Annual Growth Rate (Pop) | 2.0%             | 0.7%             | 1.5%             |