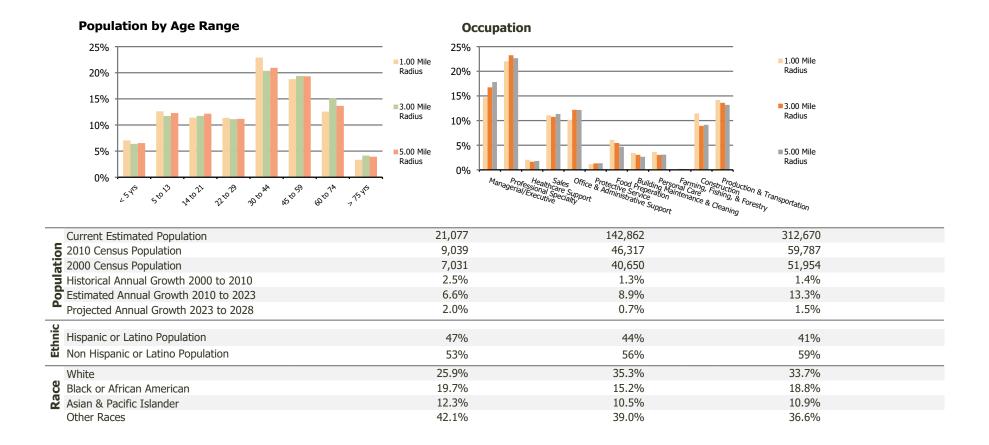

## **Demographic Summary Report**

2020 Census, 2023 Estimates & 2028 Projections Calculated using TAS Retrieval

| <b>Hearthstone Corners</b><br>Houston, TX | 1.00 Mile Radius | 3.00 Mile Radius | 5.00 Mile Radius |
|-------------------------------------------|------------------|------------------|------------------|
| Current Year Demographics                 |                  |                  |                  |
| Current Population                        | 21,077           | 142,862          | 312,670          |
| Total Daytime Pop                         | 15,307           | 112,422          | 252,973          |
| Workplace Pop                             | 5,374            | 34,642           | 84,406           |
| Average Household Income                  | \$76,610         | \$90,981         | \$98,226         |
| Average Disposable Income                 | \$65,395         | \$76,577         | \$79,656         |
| Total Households                          | 7,377            | 47,718           | 103,014          |
| Median Home Value                         | \$244,620        | \$247,724        | \$261,163        |
| College (4+)                              | 32.2%            | 33.0%            | 33.4%            |
| Total Consumer Spending/Capita (Weekly)   | \$381            | \$388            | \$390            |
| Population per Household                  | 2.13             | 2.01             | 2.47             |
| % of Households with Children             | 39.6%            | 37.8%            | 38.9%            |
| 2028 Demographic Projections              |                  |                  |                  |
| Projected Population                      | 23,254           | 148,281          | 336,352          |
| Projected 5 Year Annual Growth Rate (Pop) | 2.0%             | 0.7%             | 1.5%             |