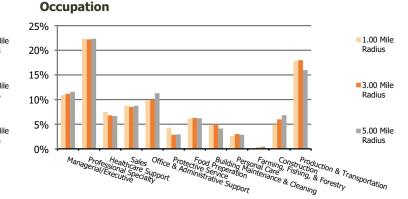

|
| Population per Household                  | 2.13             | 2.01             | 2.47             |
| % of Households with Children             | 21.5%            | 23.9%            | 24.3%            |
| 2028 Demographic Projections              |                  |                  |                  |
| Projected Population                      | 11,252           | 67,268           | 140,286          |
| Projected 5 Year Annual Growth Rate (Pop) | -0.6%            | -0.5%            | -0.4%            |



## BRIXMOR

## **Demographic Summary Report**

5.00 Mile Radius

2020 Census, 2023 Estimates & 2028 Projections Calculated using TAS Retrieval

```
Holyoke Shopping Center1.00 Mile Radius3.00 Mile RadiusHolyoke, MA3.00 Mile Radius
```

**Population by Age Range** 





### **Current Estimated Population** 11,621 68,869 143,393 ation 2010 Census Population 11,947 68,585 136,359 2000 Census Population 11,762 67,899 134,347 Historical Annual Growth 2000 to 2010 0.2% 0.1% 0.1% Estimated Annual Growth 2010 to 2023 -0.2% 0.0% 0.4% ō õ Projected Annual Growth 2023 to 2028 -0.6% -0.5% -0.4% Ethnic Hispanic or Latino Population 38% 39% 34% Non Hispanic or Latino Population 62% 61% 66% 62.7% 60.6% 63.2% White Race Black or African American 3.6% 4.4% 5.4% Asian & Pacific Islander 1.5% 1.5% 1.8% Other Races 32.1% 33.6% 29.6%