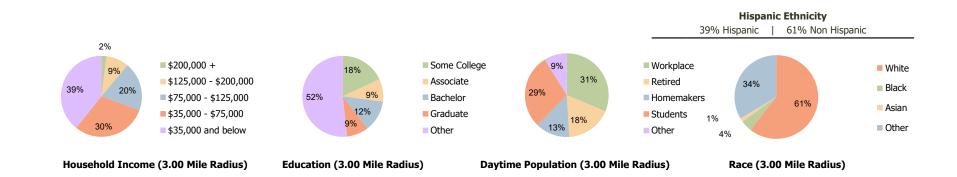

### **Current Estimated Population** 11,621 68,869 143,393 ation 2010 Census Population 11,947 68,585 136,359 2000 Census Population 11,762 67,899 134,347 Historical Annual Growth 2000 to 2010 0.2% 0.1% 0.1% Estimated Annual Growth 2010 to 2023 -0.2% 0.0% 0.4% ō õ Projected Annual Growth 2023 to 2028 -0.6% -0.5% -0.4% Ethnic Hispanic or Latino Population 38% 39% 34% Non Hispanic or Latino Population 62% 61% 66% 62.7% 60.6% 63.2% White Race Black or African American 3.6% 4.4% 5.4% Asian & Pacific Islander 1.5% 1.5% 1.8% Other Races 32.1% 33.6% 29.6%