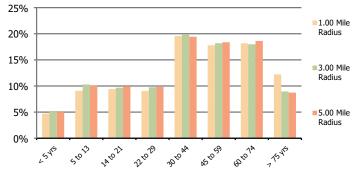

16            |
| Population per Household                  | 2.13             | 2.01             | 2.47             |
| % of Households with Children             | 21.5%            | 23.9%            | 24.3%            |
| 2028 Demographic Projections              |                  |                  |                  |
| Projected Population                      | 11,252           | 67,268           | 140,286          |
| Projected 5 Year Annual Growth Rate (Pop) | -0.6%            | -0.5%            | -0.4%            |



## BRIXMOR

## **Demographic Summary Report**

5.00 Mile Radius

2020 Census, 2023 Estimates & 2028 Projections Calculated using TAS Retrieval

```
Holyoke Shopping Center1.00 Mile Radius3.00 Mile RadiusHolyoke, MA3.00 Mile Radius
```

**Population by Age Range** 





### **Current Estimated Population** 11,621 68,869 143,393 ation 2010 Census Population 11,947 68,585 136,359 2000 Census Population 11,762 67,899 134,347 Historical Annual Growth 2000 to 2010 0.2% 0.1% 0.1% Estimated Annual Growth 2010 to 2023 -0.2% 0.0% 0.4% ō õ Projected Annual Growth 2023 to 2028 -0.6% -0.5% -0.4% Ethnic Hispanic or Latino Population 38% 39% 34% Non Hispanic or Latino Population 62% 61% 66% 62.7% 60.6% 63.2% White Race Black or African American 3.6% 4.4% 5.4% Asian & Pacific Islander 1.5% 1.5% 1.8% Other Races 32.1% 33.6% 29.6%