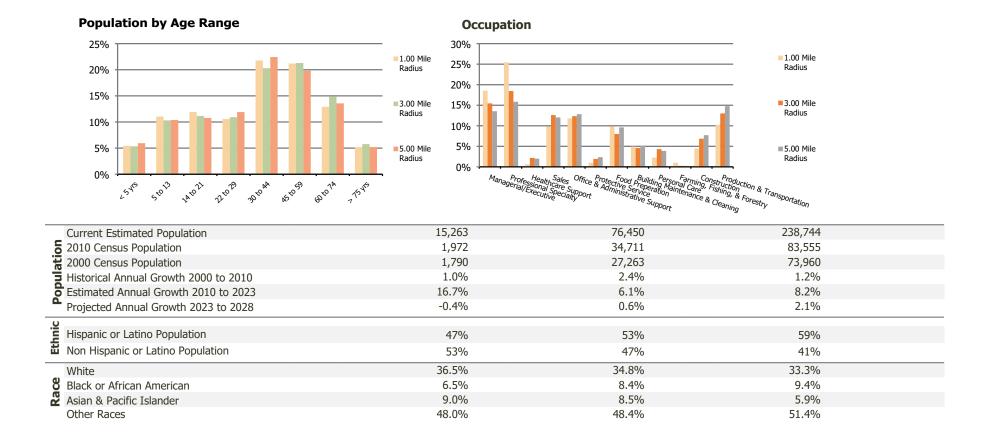

## **Demographic Summary Report**

2020 Census, 2023 Estimates & 2028 Projections Calculated using TAS Retrieval

| <b>Hunter's Creek Plaza</b><br>Orlando, FL | 1.00 Mile Radius | 3.00 Mile Radius | 5.00 Mile Radius |
|--------------------------------------------|------------------|------------------|------------------|
| urrent Year Demographics                   |                  |                  |                  |
| Current Population                         | 15,263           | 76,450           | 238,744          |
| Total Daytime Pop                          | 12,311           | 60,204           | 220,996          |
| Workplace Pop                              | 5,874            | 22,505           | 94,790           |
| Average Household Income                   | \$92,287         | \$76,987         | \$72,803         |
| Average Disposable Income                  | \$75,689         | \$64,964         | \$61,454         |
| Total Households                           | 5,391            | 25,980           | 82,147           |
| Median Home Value                          | \$463,819        | \$392,170        | \$334,455        |
| College (4+)                               | 47.1%            | 33.6%            | 28.9%            |
| Total Consumer Spending/Capita (Weekly)    | \$395            | \$384            | \$380            |
| Population per Household                   | 2.13             | 2.01             | 2.47             |
| % of Households with Children              | 29.4%            | 33.2%            | 30.8%            |
| 028 Demographic Projections                |                  |                  |                  |
| Projected Population                       | 14,933           | 78,641           | 265,246          |
| Projected 5 Year Annual Growth Rate (Pop)  | -0.4%            | 0.6%             | 2.1%             |