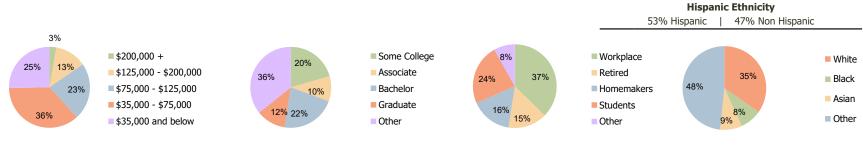

Household Income (3.00 Mile Radius)

Education (3.00 Mile Radius)

**Daytime Population (3.00 Mile Radius)** 

Race (3.00 Mile Radius)