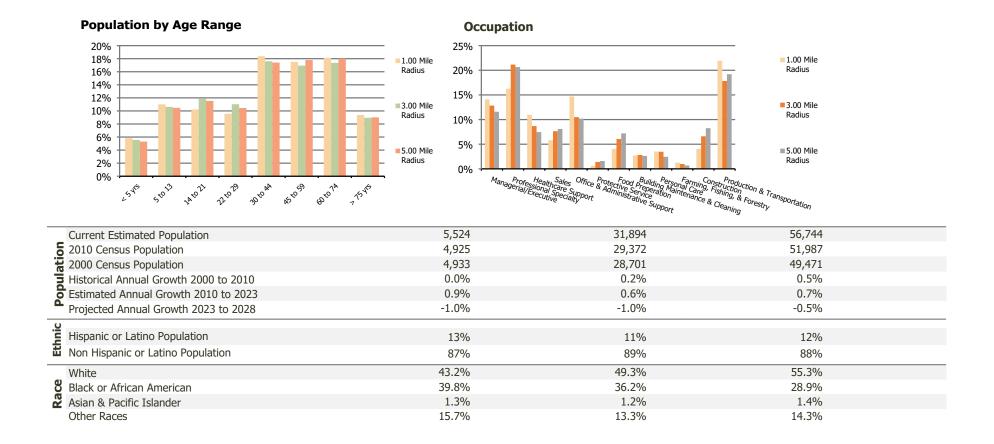

## **Demographic Summary Report**

**Hispanic Ethnicity** 

2020 Census, 2023 Estimates & 2028 Projections Calculated using TAS Retrieval

| Innes Street Market Salisbury, NC         | 1.00 Mile Radius | 3.00 Mile Radius | 5.00 Mile Radius |  |
|-------------------------------------------|------------------|------------------|------------------|--|
| Current Year Demographics                 |                  |                  |                  |  |
| Current Population                        | 5,524            | 31,894           | 56,744           |  |
| Total Daytime Pop                         | 5,537            | 48,492           | 72,506           |  |
| Workplace Pop                             | 3,017            | 23,008           | 28,936           |  |
| Average Household Income                  | \$55,777         | \$65,614         | \$69,379         |  |
| Average Disposable Income                 | \$45,075         | \$52,486         | \$56,443         |  |
| Total Households                          | 2,279            | 12,627           | 22,369           |  |
| Median Home Value                         | \$212,317        | \$237,099        | \$246,162        |  |
| College (4+)                              | 18.8%            | 24.2%            | 23.9%            |  |
| Total Consumer Spending/Capita (Weekly)   | \$355            | \$364            | \$368            |  |
| Population per Household                  | 2.13             | 2.01             | 2.47             |  |
| % of Households with Children             | 26.5%            | 27.2%            | 26.5%            |  |
| 2028 Demographic Projections              |                  |                  |                  |  |
| Projected Population                      | 5,249            | 30,287           | 55,232           |  |
| Projected 5 Year Annual Growth Rate (Pop) | -1.0%            | -1.0%            | -0.5%            |  |