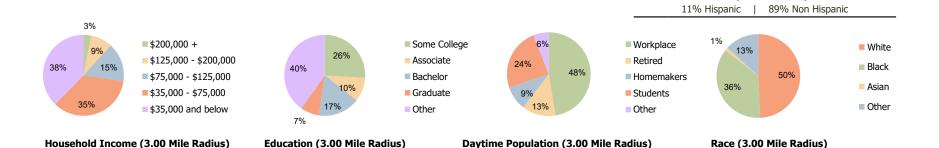

## **Demographic Summary Report**

**Hispanic Ethnicity** 

2020 Census, 2023 Estimates & 2028 Projections Calculated using TAS Retrieval

| Innes Street Market Salisbury, NC         | 1.00 Mile Radius | 3.00 Mile Radius | 5.00 Mile Radius |  |
|-------------------------------------------|------------------|------------------|------------------|--|
| Current Year Demographics                 |                  |                  |                  |  |
| Current Population                        | 5,524            | 31,894           | 56,744           |  |
| Total Daytime Pop                         | 5,537            | 48,492           | 72,506           |  |
| Workplace Pop                             | 3,017            | 23,008           | 28,936           |  |
| Average Household Income                  | \$55,777         | \$65,614         | \$69,379         |  |
| Average Disposable Income                 | \$45,075         | \$52,486         | \$56,443         |  |
| Total Households                          | 2,279            | 12,627           | 22,369           |  |
| Median Home Value                         | \$212,317        | \$237,099        | \$246,162        |  |
| College (4+)                              | 18.8%            | 24.2%            | 23.9%            |  |
| Total Consumer Spending/Capita (Weekly)   | \$355            | \$364            | \$368            |  |
| Population per Household                  | 2.13             | 2.01             | 2.47             |  |
| % of Households with Children             | 26.5%            | 27.2%            | 26.5%            |  |
| 2028 Demographic Projections              |                  |                  |                  |  |
| Projected Population                      | 5,249            | 30,287           | 55,232           |  |
| Projected 5 Year Annual Growth Rate (Pop) | -1.0%            | -1.0%            | -0.5%            |  |