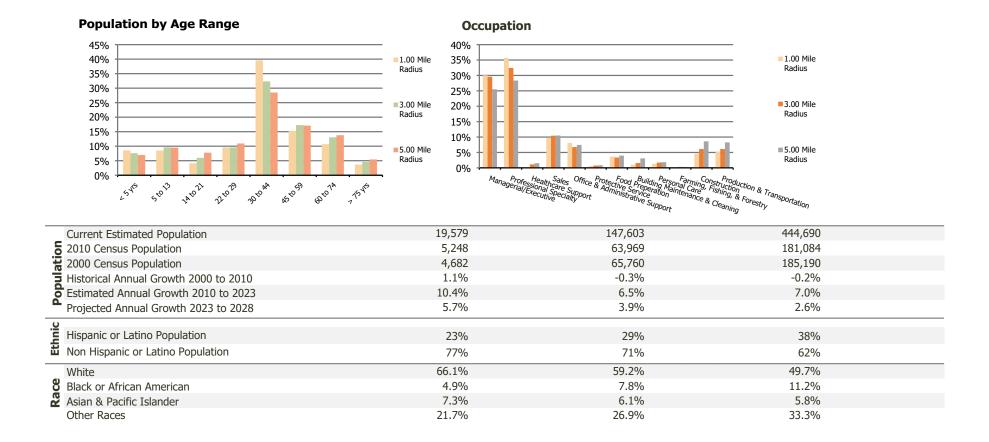

## **Demographic Summary Report**

**Hispanic Ethnicity** 

2020 Census, 2023 Estimates & 2028 Projections Calculated using TAS Retrieval

| <b>Jester Village</b><br>Houston, TX      | 1.00 Mile Radius | 3.00 Mile Radius | 5.00 Mile Radius |
|-------------------------------------------|------------------|------------------|------------------|
| ırrent Year Demographics                  |                  |                  |                  |
| Current Population                        | 19,579           | 147,603          | 444,690          |
| Total Daytime Pop                         | 15,337           | 131,592          | 562,915          |
| Workplace Pop                             | 9,162            | 65,292           | 270,226          |
| Average Household Income                  | \$149,546        | \$156,999        | \$136,269        |
| Average Disposable Income                 | \$109,446        | \$107,395        | \$93,383         |
| Total Households                          | 9,560            | 68,615           | 200,891          |
| Median Home Value                         | \$534,201        | \$572,189        | \$475,251        |
| College (4+)                              | 64.3%            | 61.7%            | 52.2%            |
| Total Consumer Spending/Capita (Weekly)   | \$423            | \$417            | \$400            |
| Population per Household                  | 2.13             | 2.01             | 2.47             |
| % of Households with Children             | 21.9%            | 21.2%            | 20.2%            |
| 028 Demographic Projections               |                  |                  |                  |
| Projected Population                      | 25,791           | 179,011          | 504,410          |
| Projected 5 Year Annual Growth Rate (Pop) | 5.7%             | 3.9%             | 2.6%             |