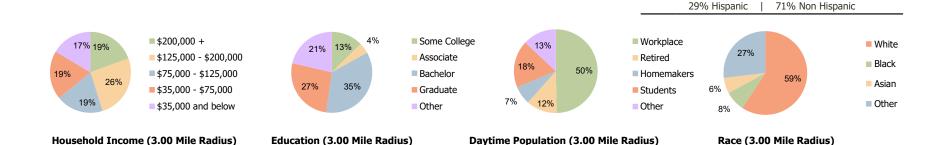

## **Demographic Summary Report**

**Hispanic Ethnicity** 

2020 Census, 2023 Estimates & 2028 Projections Calculated using TAS Retrieval

| <b>Jester Village</b><br>Houston, TX      | 1.00 Mile Radius | 3.00 Mile Radius | 5.00 Mile Radius |
|-------------------------------------------|------------------|------------------|------------------|
| ırrent Year Demographics                  |                  |                  |                  |
| Current Population                        | 19,579           | 147,603          | 444,690          |
| Total Daytime Pop                         | 15,337           | 131,592          | 562,915          |
| Workplace Pop                             | 9,162            | 65,292           | 270,226          |
| Average Household Income                  | \$149,546        | \$156,999        | \$136,269        |
| Average Disposable Income                 | \$109,446        | \$107,395        | \$93,383         |
| Total Households                          | 9,560            | 68,615           | 200,891          |
| Median Home Value                         | \$534,201        | \$572,189        | \$475,251        |
| College (4+)                              | 64.3%            | 61.7%            | 52.2%            |
| Total Consumer Spending/Capita (Weekly)   | \$423            | \$417            | \$400            |
| Population per Household                  | 2.13             | 2.01             | 2.47             |
| % of Households with Children             | 21.9%            | 21.2%            | 20.2%            |
| 028 Demographic Projections               |                  |                  |                  |
| Projected Population                      | 25,791           | 179,011          | 504,410          |
| Projected 5 Year Annual Growth Rate (Pop) | 5.7%             | 3.9%             | 2.6%             |