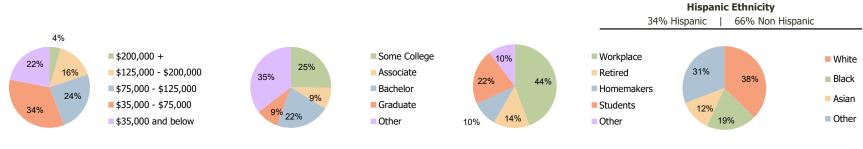

Household Income (3.00 Mile Radius)

Education (3.00 Mile Radius)

**Daytime Population (3.00 Mile Radius)** 

Race (3.00 Mile Radius)