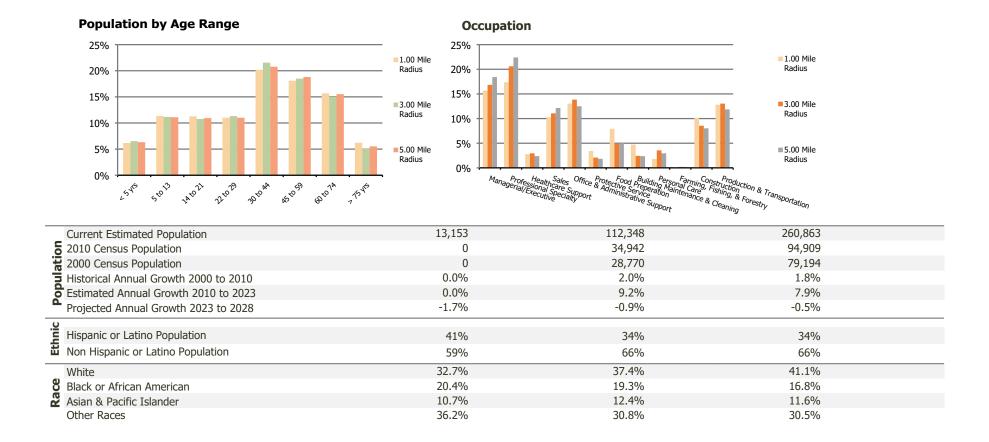

## **Demographic Summary Report**

2020 Census, 2023 Estimates & 2028 Projections Calculated using TAS Retrieval

| Jones Square<br>Houston, TX               | 1.00 Mile Radius | 3.00 Mile Radius | 5.00 Mile Radius |
|-------------------------------------------|------------------|------------------|------------------|
| Current Year Demographics                 |                  |                  |                  |
| Current Population                        | 13,153           | 112,348          | 260,863          |
| Total Daytime Pop                         | 15,627           | 103,927          | 254,605          |
| Workplace Pop                             | 8,585            | 46,022           | 110,696          |
| Average Household Income                  | \$74,465         | \$86,554         | \$97,581         |
| Average Disposable Income                 | \$62,939         | \$71,403         | \$78,211         |
| Total Households                          | 4,517            | 41,909           | 95,830           |
| Median Home Value                         | \$223,301        | \$252,340        | \$274,607        |
| College (4+)                              | 17.8%            | 30.8%            | 35.1%            |
| Total Consumer Spending/Capita (Weekly)   | \$380            | \$385            | \$392            |
| Population per Household                  | 2.13             | 2.01             | 2.47             |
| % of Households with Children             | 35.4%            | 30.8%            | 31.2%            |
| 028 Demographic Projections               |                  |                  |                  |
| Projected Population                      | 12,080           | 107,565          | 254,197          |
| Projected 5 Year Annual Growth Rate (Pop) | -1.7%            | -0.9%            | -0.5%            |

## **Demographic Summary Report**

2020 Census, 2023 Estimates & 2028 Projections Calculated using TAS Retrieval

| Jones Square | 1.00 Mile Radius | 3.00 Mile Radius | 5.00 Mile Radius |
|--------------|------------------|------------------|------------------|
| Houston, TX  | 1.00 Mile Radius | 5.00 Mile Raulus | 5.00 Mile Radius |