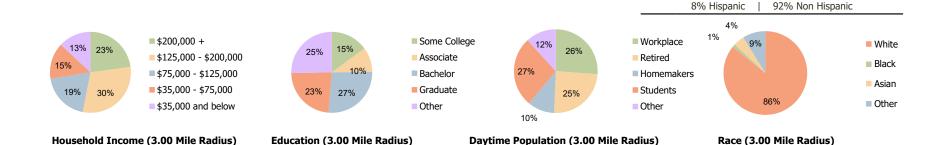

| \$629,212        | \$715,916        | \$706,161        |
| College (4+)                              | 41.1%            | 49.8%            | 50.5%            |
| Total Consumer Spending/Capita (Weekly)   | \$528            | \$548            | \$546            |
| Population per Household                  | 2.13             | 2.01             | 2.47             |
| % of Households with Children             | 29.3%            | 31.3%            | 30.8%            |
| 228 Demographic Projections               |                  |                  |                  |
| Projected Population                      | 9,829            | 53,525           | 133,742          |
| Projected 5 Year Annual Growth Rate (Pop) | -0.5%            | -0.4%            | -0.4%            |





## **Demographic Summary Report**

2020 Census, 2023 Estimates & 2028 Projections Calculated using TAS Retrieval

| Kings Park Plaza | 1.00 Mile Radius | 3.00 Mile Radius | 5.00 Mile Radius |  |
|------------------|------------------|------------------|------------------|--|
| Kings Park, NY   | 1.00 Mile Radius | 5.00 Mile Raulus | 5.00 Mile Radius |  |