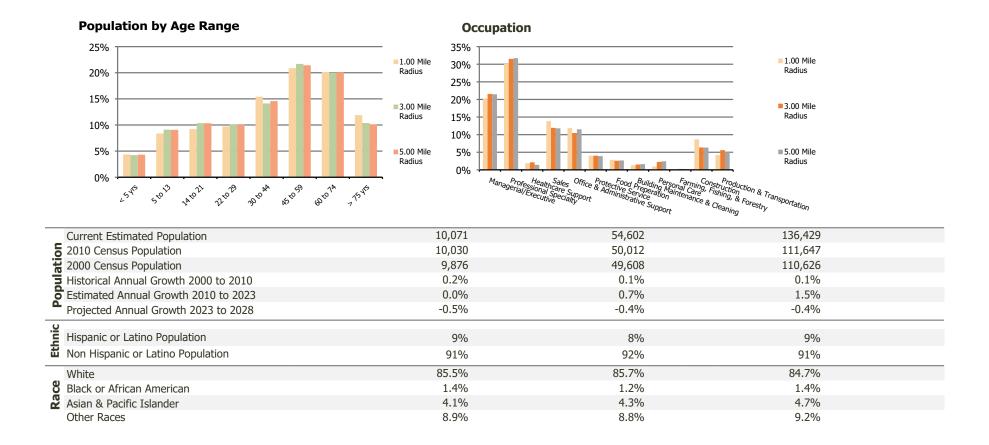

## **Demographic Summary Report**

**Hispanic Ethnicity** 

2020 Census, 2023 Estimates & 2028 Projections Calculated using TAS Retrieval

| <b>Kings Park Plaza</b><br>Kings Park, NY | 1.00 Mile Radius | 3.00 Mile Radius | 5.00 Mile Radius |
|-------------------------------------------|------------------|------------------|------------------|
| rrent Year Demographics                   |                  |                  |                  |
| Current Population                        | 10,071           | 54,602           | 136,429          |
| Total Daytime Pop                         | 7,048            | 43,838           | 137,847          |
| Workplace Pop                             | 1,713            | 11,479           | 59,082           |
| Average Household Income                  | \$128,238        | \$163,981        | \$163,512        |
| Average Disposable Income                 | \$94,692         | \$113,157        | \$112,665        |
| Total Households                          | 3,856            | 18,560           | 47,039           |
| Median Home Value                         | \$629,212        | \$715,916        | \$706,161        |
| College (4+)                              | 41.1%            | 49.8%            | 50.5%            |
| Total Consumer Spending/Capita (Weekly)   | \$528            | \$548            | \$546            |
| Population per Household                  | 2.13             | 2.01             | 2.47             |
| % of Households with Children             | 29.3%            | 31.3%            | 30.8%            |
| 228 Demographic Projections               |                  |                  |                  |
| Projected Population                      | 9,829            | 53,525           | 133,742          |
| Projected 5 Year Annual Growth Rate (Pop) | -0.5%            | -0.4%            | -0.4%            |