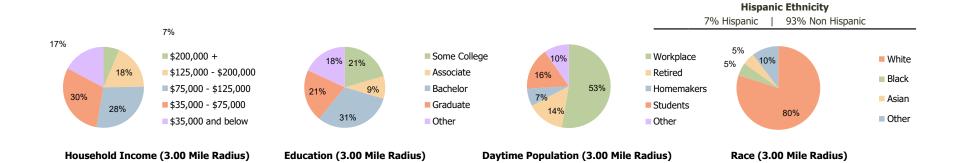

## **Demographic Summary Report**

2020 Census, 2023 Estimates & 2028 Projections Calculated using TAS Retrieval

| <b>Kingston Overlook</b><br>Knoxville, TN | 1.00 Mile Radius | 3.00 Mile Radius | 5.00 Mile Radius |
|-------------------------------------------|------------------|------------------|------------------|
| Current Year Demographics                 |                  |                  |                  |
| Current Population                        | 3,901            | 56,237           | 138,572          |
| Total Daytime Pop                         | 13,183           | 66,304           | 133,826          |
| Workplace Pop                             | 8,932            | 34,932           | 56,569           |
| Average Household Income                  | \$125,057        | \$102,129        | \$107,686        |
| Average Disposable Income                 | \$90,763         | \$81,743         | \$84,876         |
| Total Households                          | 1,576            | 23,402           | 57,322           |
| Median Home Value                         | \$473,961        | \$391,992        | \$397,959        |
| College (4+)                              | 68.9%            | 52.3%            | 53.3%            |
| Total Consumer Spending/Capita (Weekly)   | \$389            | \$378            | \$380            |
| Population per Household                  | 2.13             | 2.01             | 2.47             |
| % of Households with Children             | 25.5%            | 27.3%            | 27.6%            |
| 2028 Demographic Projections              |                  |                  |                  |
| Projected Population                      | 3,973            | 60,996           | 149,270          |
| Projected 5 Year Annual Growth Rate (Pop) | 0.4%             | 1.6%             | 1.5%             |