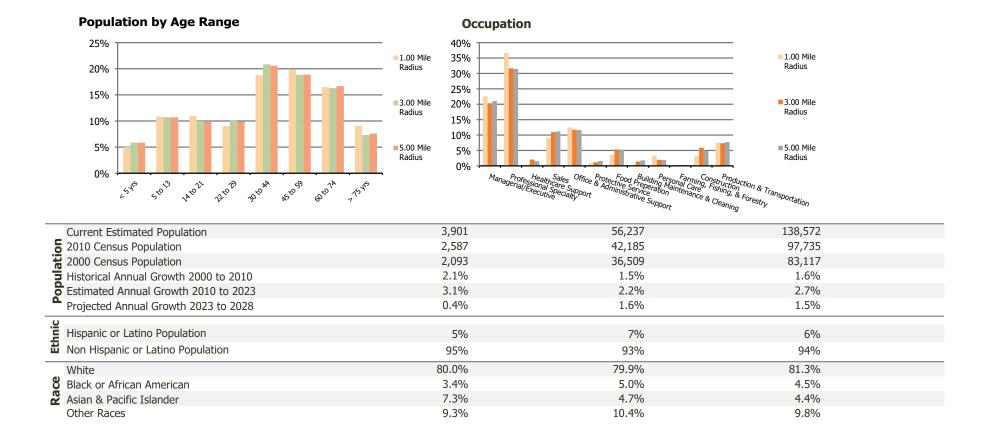

## **Demographic Summary Report**

2020 Census, 2023 Estimates & 2028 Projections Calculated using TAS Retrieval

| <b>Kingston Overlook</b><br>Knoxville, TN | 1.00 Mile Radius | 3.00 Mile Radius | 5.00 Mile Radius |
|-------------------------------------------|------------------|------------------|------------------|
| Current Year Demographics                 |                  |                  |                  |
| Current Population                        | 3,901            | 56,237           | 138,572          |
| Total Daytime Pop                         | 13,183           | 66,304           | 133,826          |
| Workplace Pop                             | 8,932            | 34,932           | 56,569           |
| Average Household Income                  | \$125,057        | \$102,129        | \$107,686        |
| Average Disposable Income                 | \$90,763         | \$81,743         | \$84,876         |
| Total Households                          | 1,576            | 23,402           | 57,322           |
| Median Home Value                         | \$473,961        | \$391,992        | \$397,959        |
| College (4+)                              | 68.9%            | 52.3%            | 53.3%            |
| Total Consumer Spending/Capita (Weekly)   | \$389            | \$378            | \$380            |
| Population per Household                  | 2.13             | 2.01             | 2.47             |
| % of Households with Children             | 25.5%            | 27.3%            | 27.6%            |
| 2028 Demographic Projections              |                  |                  |                  |
| Projected Population                      | 3,973            | 60,996           | 149,270          |
| Projected 5 Year Annual Growth Rate (Pop) | 0.4%             | 1.6%             | 1.5%             |