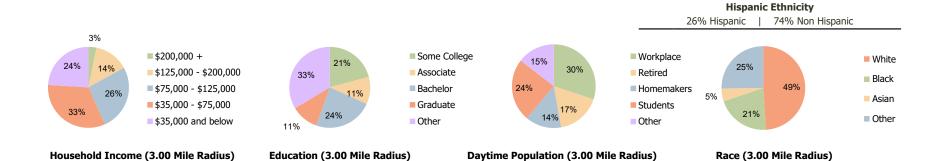

## **Demographic Summary Report**

2020 Census, 2023 Estimates & 2028 Projections Calculated using TAS Retrieval

| <b>Lake St. Charles</b> Riverview, FL     | 1.00 Mile Radius | 3.00 Mile Radius | 5.00 Mile Radius |
|-------------------------------------------|------------------|------------------|------------------|
| Current Year Demographics                 |                  |                  |                  |
| Current Population                        | 11,001           | 96,246           | 216,939          |
| Total Daytime Pop                         | 9,881            | 71,499           | 179,805          |
| Workplace Pop                             | 4,154            | 21,514           | 65,344           |
| Average Household Income                  | \$80,452         | \$79,763         | \$81,680         |
| Average Disposable Income                 | \$70,841         | \$68,156         | \$69,476         |
| Total Households                          | 4,285            | 38,075           | 81,290           |
| Median Home Value                         | \$352,160        | \$356,322        | \$365,261        |
| College (4+)                              | 29.0%            | 34.6%            | 32.4%            |
| Total Consumer Spending/Capita (Weekly)   | \$387            | \$391            | \$391            |
| Population per Household                  | 2.13             | 2.01             | 2.47             |
| % of Households with Children             | 30.9%            | 29.2%            | 30.7%            |
| 2028 Demographic Projections              |                  |                  |                  |
| Projected Population                      | 12,252           | 109,532          | 249,364          |
| Projected 5 Year Annual Growth Rate (Pop) | 2.2%             | 2.6%             | 2.8%             |