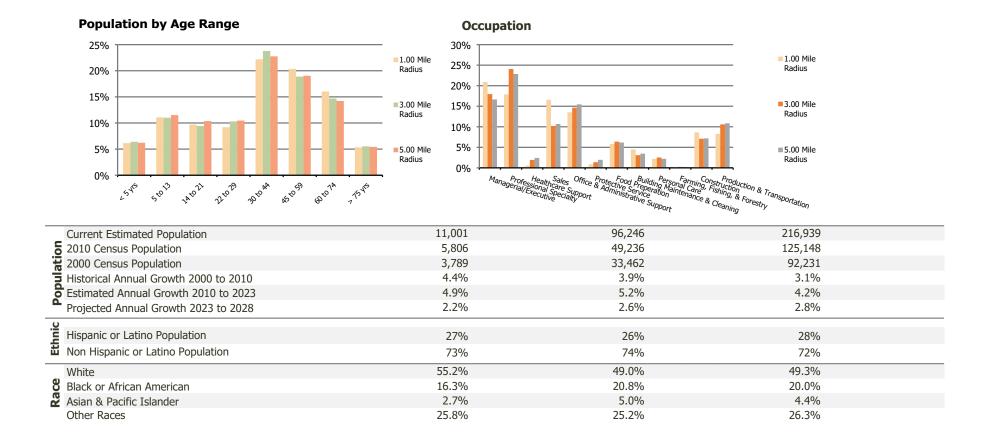

## **Demographic Summary Report**

2020 Census, 2023 Estimates & 2028 Projections Calculated using TAS Retrieval

| <b>Lake St. Charles</b> Riverview, FL     | 1.00 Mile Radius | 3.00 Mile Radius | 5.00 Mile Radius |
|-------------------------------------------|------------------|------------------|------------------|
| Current Year Demographics                 |                  |                  |                  |
| Current Population                        | 11,001           | 96,246           | 216,939          |
| Total Daytime Pop                         | 9,881            | 71,499           | 179,805          |
| Workplace Pop                             | 4,154            | 21,514           | 65,344           |
| Average Household Income                  | \$80,452         | \$79,763         | \$81,680         |
| Average Disposable Income                 | \$70,841         | \$68,156         | \$69,476         |
| Total Households                          | 4,285            | 38,075           | 81,290           |
| Median Home Value                         | \$352,160        | \$356,322        | \$365,261        |
| College (4+)                              | 29.0%            | 34.6%            | 32.4%            |
| Total Consumer Spending/Capita (Weekly)   | \$387            | \$391            | \$391            |
| Population per Household                  | 2.13             | 2.01             | 2.47             |
| % of Households with Children             | 30.9%            | 29.2%            | 30.7%            |
| 2028 Demographic Projections              |                  |                  |                  |
| Projected Population                      | 12,252           | 109,532          | 249,364          |
| Projected 5 Year Annual Growth Rate (Pop) | 2.2%             | 2.6%             | 2.8%             |