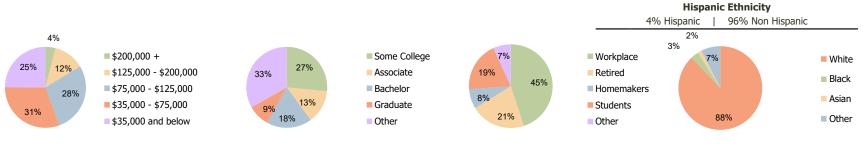

Household Income (3.00 Mile Radius)

Education (3.00 Mile Radius)

**Daytime Population (3.00 Mile Radius)** 

Race (3.00 Mile Radius)