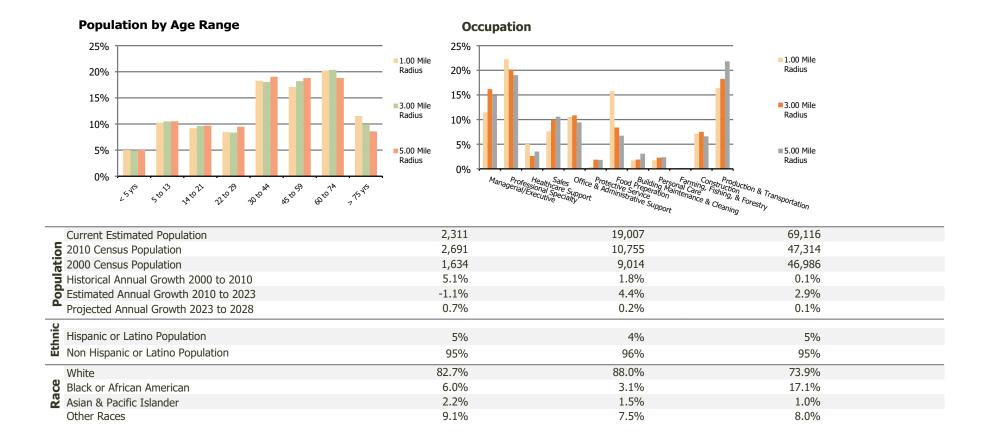

## **Demographic Summary Report**

2020 Census, 2023 Estimates & 2028 Projections Calculated using TAS Retrieval

| <b>Lakes Crossing</b><br>Muskegon, MI     | 1.00 Mile Radius | 3.00 Mile Radius | 5.00 Mile Radius |
|-------------------------------------------|------------------|------------------|------------------|
| urrent Year Demographics                  |                  |                  |                  |
| Current Population                        | 2,311            | 19,007           | 69,116           |
| Total Daytime Pop                         | 5,214            | 19,706           | 65,173           |
| Workplace Pop                             | 3,629            | 8,854            | 27,002           |
| Average Household Income                  | \$80,696         | \$85,312         | \$77,549         |
| Average Disposable Income                 | \$57,120         | \$66,208         | \$60,802         |
| Total Households                          | 1,016            | 7,633            | 26,512           |
| Median Home Value                         | \$275,991        | \$250,127        | \$224,323        |
| College (4+)                              | 23.2%            | 26.9%            | 25.0%            |
| Total Consumer Spending/Capita (Weekly)   | \$384            | \$394            | \$386            |
| Population per Household                  | 2.13             | 2.01             | 2.47             |
| % of Households with Children             | 22.8%            | 26.8%            | 27.0%            |
| 028 Demographic Projections               |                  |                  |                  |
| Projected Population                      | 2,389            | 19,179           | 69,392           |
| Projected 5 Year Annual Growth Rate (Pop) | 0.7%             | 0.2%             | 0.1%             |

## **Demographic Summary Report**

2020 Census, 2023 Estimates & 2028 Projections Calculated using TAS Retrieval

| Lakes Crossing | 1.00 Mile Radius | 3.00 Mile Radius | 5.00 Mile Radius |
|----------------|------------------|------------------|------------------|
| Muskegon, MI   | 1.00 Mile Radius | 5.00 Mile Radius | 5.00 Mile Radius |