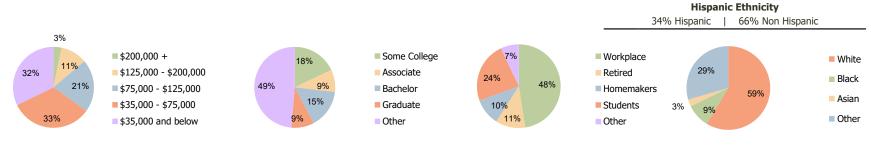

Household Income (3.00 Mile Radius)

Education (3.00 Mile Radius)

**Daytime Population (3.00 Mile Radius)** 

Race (3.00 Mile Radius)