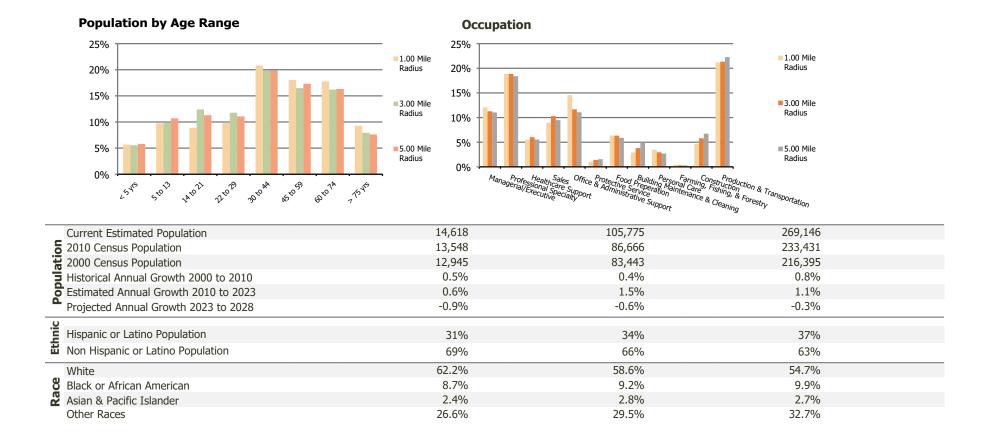

## **Demographic Summary Report**

2020 Census, 2023 Estimates & 2028 Projections Calculated using TAS Retrieval

| <b>Lehigh Shopping Center</b> Bethlehem, PA | 1.00 Mile Radius | 3.00 Mile Radius | 5.00 Mile Radius |
|---------------------------------------------|------------------|------------------|------------------|
| Current Year Demographics                   |                  |                  |                  |
| Current Population                          | 14,618           | 105,775          | 269,146          |
| Total Daytime Pop                           | 12,785           | 150,814          | 312,029          |
| Workplace Pop                               | 5,172            | 71,687           | 133,955          |
| Average Household Income                    | \$72,259         | \$74,116         | \$73,226         |
| Average Disposable Income                   | \$60,260         | \$58,053         | \$57,740         |
| Total Households                            | 6,142            | 40,811           | 103,404          |
| Median Home Value                           | \$244,608        | \$238,831        | \$244,060        |
| College (4+)                                | 28.4%            | 24.5%            | 23.4%            |
| Total Consumer Spending/Capita (Weekly)     | \$411            | \$409            | \$410            |
| Population per Household                    | 2.13             | 2.01             | 2.47             |
| % of Households with Children               | 26.4%            | 25.0%            | 27.1%            |
| 2028 Demographic Projections                |                  |                  |                  |
| Projected Population                        | 14,003           | 102,477          | 265,770          |
| Projected 5 Year Annual Growth Rate (Pop)   | -0.9%            | -0.6%            | -0.3%            |

## **Demographic Summary Report**

2020 Census, 2023 Estimates & 2028 Projections Calculated using TAS Retrieval

| Lehigh Shopping Center | 1.00 Mile Radius | 3.00 Mile Radius | 5.00 Mile Radius |  |
|------------------------|------------------|------------------|------------------|--|
| Bethlehem, PA          | 1.00 Mile Radius | 5.00 Mile Radius | 5.00 Mile Radius |  |