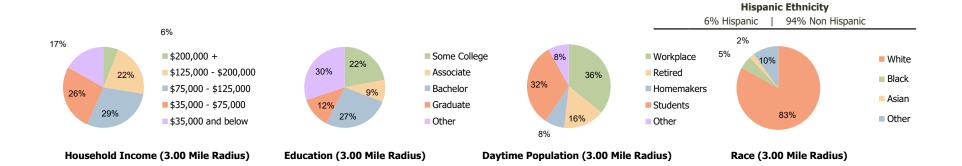

## **Demographic Summary Report**

2020 Census, 2023 Estimates & 2028 Projections Calculated using TAS Retrieval

| <b>Liberty Corners</b> Liberty, MO        | 1.00 Mile Radius | 3.00 Mile Radius | 5.00 Mile Radius |
|-------------------------------------------|------------------|------------------|------------------|
| urrent Year Demographics                  |                  |                  |                  |
| Current Population                        | 9,512            | 46,112           | 76,926           |
| Total Daytime Pop                         | 13,858           | 44,509           | 67,992           |
| Workplace Pop                             | 5,488            | 15,933           | 20,381           |
| Average Household Income                  | \$81,074         | \$103,889        | \$103,676        |
| Average Disposable Income                 | \$68,115         | \$81,381         | \$80,884         |
| Total Households                          | 3,821            | 17,251           | 28,353           |
| Median Home Value                         | \$253,723        | \$321,042        | \$302,347        |
| College (4+)                              | 34.9%            | 39.1%            | 38.5%            |
| Total Consumer Spending/Capita (Weekly)   | \$396            | \$408            | \$407            |
| Population per Household                  | 2.13             | 2.01             | 2.47             |
| % of Households with Children             | 30.3%            | 34.7%            | 35.8%            |
| 028 Demographic Projections               |                  |                  |                  |
| Projected Population                      | 9,637            | 49,514           | 84,660           |
| Projected 5 Year Annual Growth Rate (Pop) | 0.3%             | 1.4%             | 1.9%             |