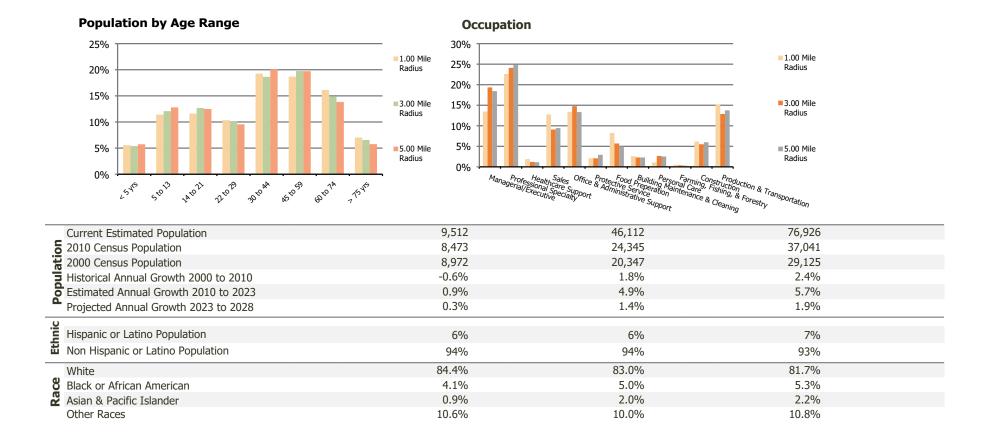

## **Demographic Summary Report**

2020 Census, 2023 Estimates & 2028 Projections Calculated using TAS Retrieval

| <b>Liberty Corners</b> Liberty, MO        | 1.00 Mile Radius | 3.00 Mile Radius | 5.00 Mile Radius |
|-------------------------------------------|------------------|------------------|------------------|
| urrent Year Demographics                  |                  |                  |                  |
| Current Population                        | 9,512            | 46,112           | 76,926           |
| Total Daytime Pop                         | 13,858           | 44,509           | 67,992           |
| Workplace Pop                             | 5,488            | 15,933           | 20,381           |
| Average Household Income                  | \$81,074         | \$103,889        | \$103,676        |
| Average Disposable Income                 | \$68,115         | \$81,381         | \$80,884         |
| Total Households                          | 3,821            | 17,251           | 28,353           |
| Median Home Value                         | \$253,723        | \$321,042        | \$302,347        |
| College (4+)                              | 34.9%            | 39.1%            | 38.5%            |
| Total Consumer Spending/Capita (Weekly)   | \$396            | \$408            | \$407            |
| Population per Household                  | 2.13             | 2.01             | 2.47             |
| % of Households with Children             | 30.3%            | 34.7%            | 35.8%            |
| 028 Demographic Projections               |                  |                  |                  |
| Projected Population                      | 9,637            | 49,514           | 84,660           |
| Projected 5 Year Annual Growth Rate (Pop) | 0.3%             | 1.4%             | 1.9%             |