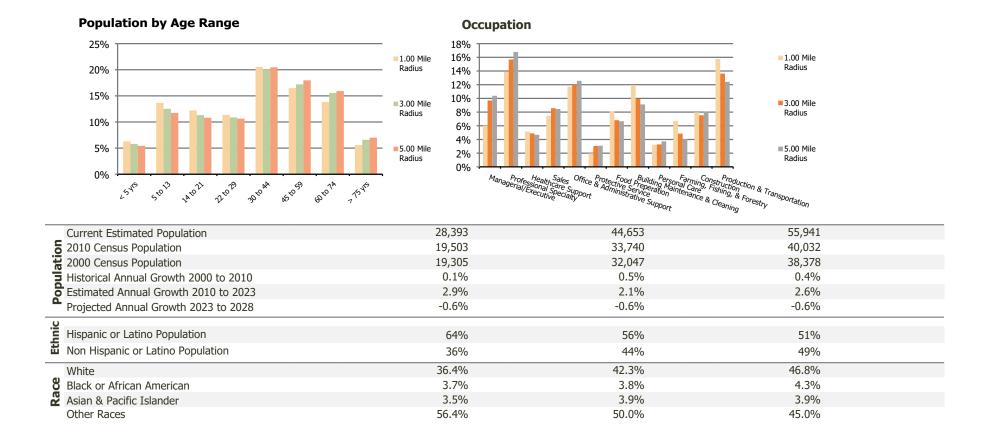

## **Demographic Summary Report**

2020 Census, 2023 Estimates & 2028 Projections Calculated using TAS Retrieval

| Lompoc Center<br>Lompoc, CA               | 1.00 Mile Radius | 3.00 Mile Radius | 5.00 Mile Radius |
|-------------------------------------------|------------------|------------------|------------------|
| urrent Year Demographics                  |                  |                  |                  |
| Current Population                        | 28,393           | 44,653           | 55,941           |
| Total Daytime Pop                         | 22,361           | 37,397           | 45,074           |
| Workplace Pop                             | 7,023            | 10,748           | 12,074           |
| Average Household Income                  | \$66,883         | \$78,660         | \$83,600         |
| Average Disposable Income                 | \$54,148         | \$62,172         | \$65,940         |
| Total Households                          | 9,478            | 14,909           | 18,238           |
| Median Home Value                         | \$486,711        | \$525,754        | \$553,150        |
| College (4+)                              | 10.5%            | 14.7%            | 17.0%            |
| Total Consumer Spending/Capita (Weekly)   | \$402            | \$415            | \$419            |
| Population per Household                  | 2.13             | 2.01             | 2.47             |
| % of Households with Children             | 39.8%            | 35.7%            | 34.2%            |
| 028 Demographic Projections               |                  |                  |                  |
| Projected Population                      | 27,512           | 43,386           | 54,402           |
| Projected 5 Year Annual Growth Rate (Pop) | -0.6%            | -0.6%            | -0.6%            |