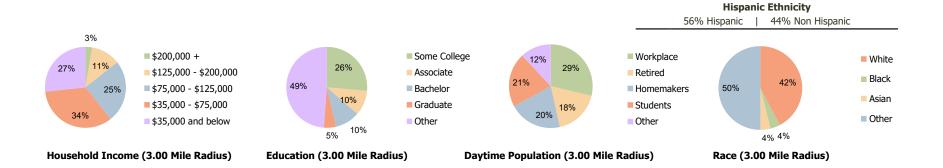

## **Demographic Summary Report**

2020 Census, 2023 Estimates & 2028 Projections Calculated using TAS Retrieval

| Lompoc Center<br>Lompoc, CA               | 1.00 Mile Radius | 3.00 Mile Radius | 5.00 Mile Radius |
|-------------------------------------------|------------------|------------------|------------------|
| urrent Year Demographics                  |                  |                  |                  |
| Current Population                        | 28,393           | 44,653           | 55,941           |
| Total Daytime Pop                         | 22,361           | 37,397           | 45,074           |
| Workplace Pop                             | 7,023            | 10,748           | 12,074           |
| Average Household Income                  | \$66,883         | \$78,660         | \$83,600         |
| Average Disposable Income                 | \$54,148         | \$62,172         | \$65,940         |
| Total Households                          | 9,478            | 14,909           | 18,238           |
| Median Home Value                         | \$486,711        | \$525,754        | \$553,150        |
| College (4+)                              | 10.5%            | 14.7%            | 17.0%            |
| Total Consumer Spending/Capita (Weekly)   | \$402            | \$415            | \$419            |
| Population per Household                  | 2.13             | 2.01             | 2.47             |
| % of Households with Children             | 39.8%            | 35.7%            | 34.2%            |
| 028 Demographic Projections               |                  |                  |                  |
| Projected Population                      | 27,512           | 43,386           | 54,402           |
| Projected 5 Year Annual Growth Rate (Pop) | -0.6%            | -0.6%            | -0.6%            |