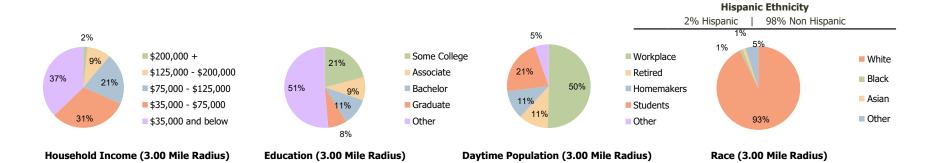

## **Demographic Summary Report**

2020 Census, 2023 Estimates & 2028 Projections Calculated using TAS Retrieval

| <b>London Marketplace</b><br>London, KY   | 1.00 Mile Radius | 3.00 Mile Radius | 5.00 Mile Radius |
|-------------------------------------------|------------------|------------------|------------------|
| urrent Year Demographics                  |                  |                  |                  |
| Current Population                        | 3,080            | 17,346           | 29,157           |
| Total Daytime Pop                         | 6,748            | 25,915           | 37,974           |
| Workplace Pop                             | 3,864            | 13,078           | 16,295           |
| Average Household Income                  | \$59,259         | \$66,084         | \$66,112         |
| Average Disposable Income                 | \$49,918         | \$52,038         | \$52,222         |
| Total Households                          | 1,314            | 7,063            | 11,397           |
| Median Home Value                         | \$197,097        | \$198,524        | \$181,837        |
| College (4+)                              | 22.2%            | 18.4%            | 17.5%            |
| Total Consumer Spending/Capita (Weekly)   | \$356            | \$353            | \$354            |
| Population per Household                  | 2.13             | 2.01             | 2.47             |
| % of Households with Children             | 23.1%            | 26.4%            | 29.2%            |
| 028 Demographic Projections               |                  |                  |                  |
| Projected Population                      | 3,288            | 18,098           | 30,328           |
| Projected 5 Year Annual Growth Rate (Pop) | 1.3%             | 0.9%             | 0.8%             |