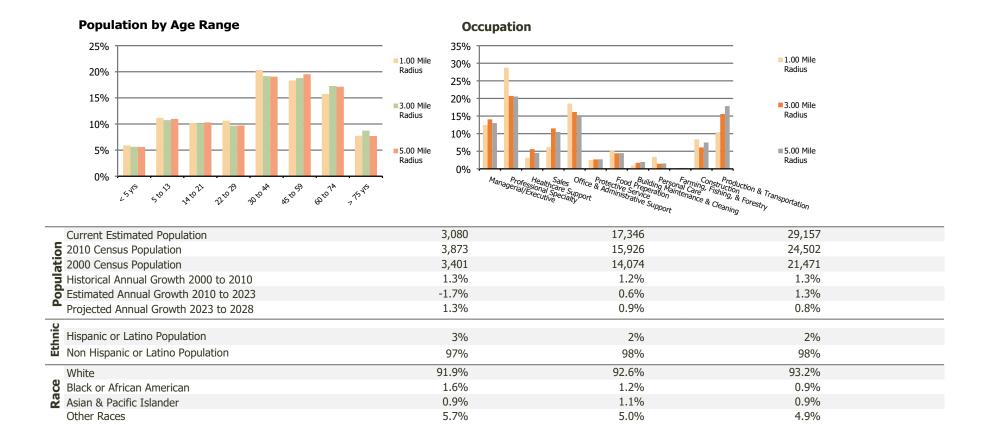

## **Demographic Summary Report**

2020 Census, 2023 Estimates & 2028 Projections Calculated using TAS Retrieval

| <b>London Marketplace</b><br>London, KY   | 1.00 Mile Radius | 3.00 Mile Radius | 5.00 Mile Radius |
|-------------------------------------------|------------------|------------------|------------------|
| urrent Year Demographics                  |                  |                  |                  |
| Current Population                        | 3,080            | 17,346           | 29,157           |
| Total Daytime Pop                         | 6,748            | 25,915           | 37,974           |
| Workplace Pop                             | 3,864            | 13,078           | 16,295           |
| Average Household Income                  | \$59,259         | \$66,084         | \$66,112         |
| Average Disposable Income                 | \$49,918         | \$52,038         | \$52,222         |
| Total Households                          | 1,314            | 7,063            | 11,397           |
| Median Home Value                         | \$197,097        | \$198,524        | \$181,837        |
| College (4+)                              | 22.2%            | 18.4%            | 17.5%            |
| Total Consumer Spending/Capita (Weekly)   | \$356            | \$353            | \$354            |
| Population per Household                  | 2.13             | 2.01             | 2.47             |
| % of Households with Children             | 23.1%            | 26.4%            | 29.2%            |
| 028 Demographic Projections               |                  |                  |                  |
| Projected Population                      | 3,288            | 18,098           | 30,328           |
| Projected 5 Year Annual Growth Rate (Pop) | 1.3%             | 0.9%             | 0.8%             |