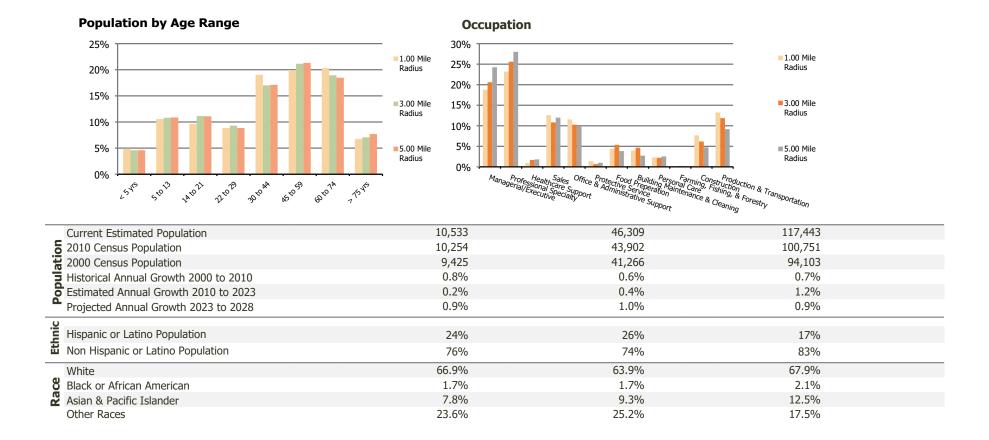

## **Demographic Summary Report**

2020 Census, 2023 Estimates & 2028 Projections Calculated using TAS Retrieval

| <b>Long Meadow Commons</b><br>Mundelein, IL | 1.00 Mile Radius | 3.00 Mile Radius | 5.00 Mile Radius |
|---------------------------------------------|------------------|------------------|------------------|
| Current Year Demographics                   |                  |                  |                  |
| Current Population                          | 10,533           | 46,309           | 117,443          |
| Total Daytime Pop                           | 8,851            | 40,092           | 116,102          |
| Workplace Pop                               | 1,995            | 14,517           | 49,209           |
| Average Household Income                    | \$119,722        | \$142,111        | \$142,947        |
| Average Disposable Income                   | \$92,527         | \$99,728         | \$100,101        |
| Total Households                            | 3,816            | 16,280           | 43,404           |
| Median Home Value                           | \$330,564        | \$391,945        | \$425,281        |
| College (4+)                                | 45.4%            | 48.3%            | 55.4%            |
| Total Consumer Spending/Capita (Weekly)     | \$450            | \$456            | \$457            |
| Population per Household                    | 2.13             | 2.01             | 2.47             |
| % of Households with Children               | 27.1%            | 32.5%            | 33.1%            |
| 2028 Demographic Projections                |                  |                  |                  |
| Projected Population                        | 11,036           | 48,598           | 123,125          |
| Projected 5 Year Annual Growth Rate (Pop)   | 0.9%             | 1.0%             | 0.9%             |