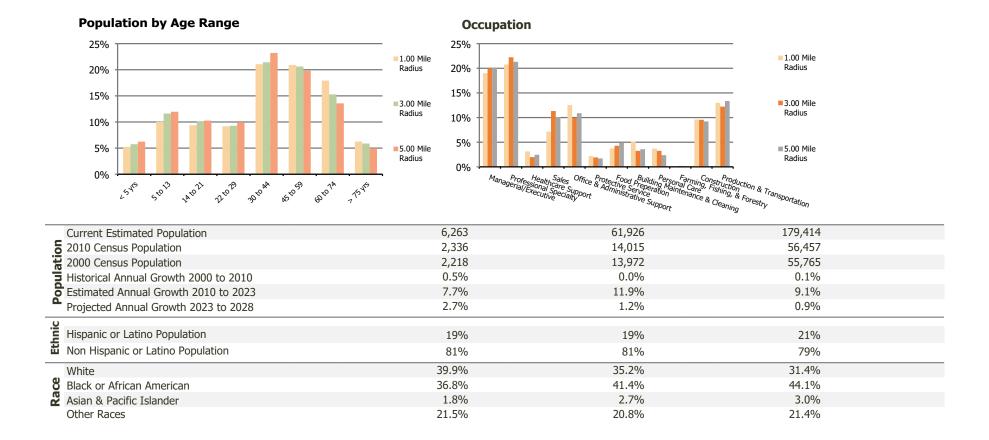

## **Demographic Summary Report**

2020 Census, 2023 Estimates & 2028 Projections Calculated using TAS Retrieval

| <b>Mableton Walk</b><br>Mableton, GA      | 1.00 Mile Radius | 3.00 Mile Radius | 5.00 Mile Radius |
|-------------------------------------------|------------------|------------------|------------------|
| Current Year Demographics                 |                  |                  |                  |
| Current Population                        | 6,263            | 61,926           | 179,414          |
| Total Daytime Pop                         | 5,753            | 56,650           | 152,422          |
| Workplace Pop                             | 2,162            | 21,782           | 62,938           |
| Average Household Income                  | \$95,421         | \$95,365         | \$90,887         |
| Average Disposable Income                 | \$75,566         | \$75,116         | \$72,452         |
| Total Households                          | 2,345            | 23,114           | 68,439           |
| Median Home Value                         | \$351,234        | \$350,877        | \$351,364        |
| College (4+)                              | 34.9%            | 37.9%            | 37.3%            |
| Total Consumer Spending/Capita (Weekly)   | \$404            | \$400            | \$395            |
| Population per Household                  | 2.13             | 2.01             | 2.47             |
| % of Households with Children             | 24.0%            | 30.0%            | 30.8%            |
| 028 Demographic Projections               |                  |                  |                  |
| Projected Population                      | 7,146            | 65,654           | 188,043          |
| Projected 5 Year Annual Growth Rate (Pop) | 2.7%             | 1.2%             | 0.9%             |