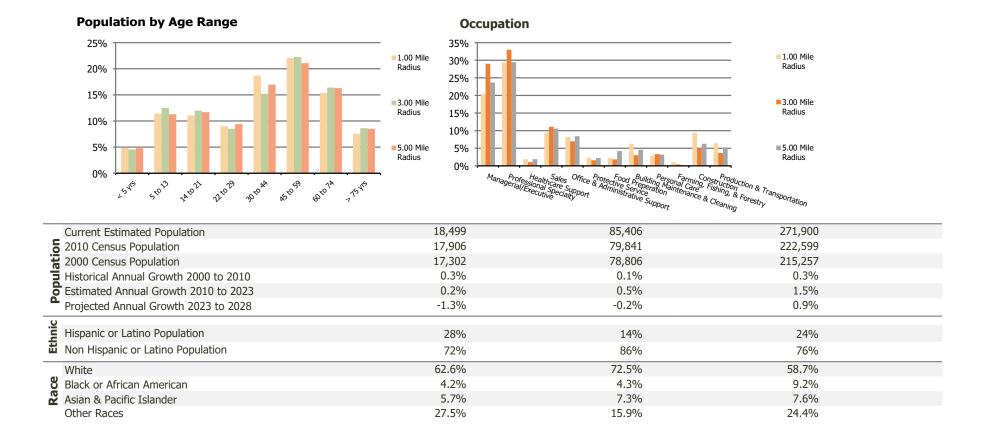

## **Demographic Summary Report**

**Hispanic Ethnicity** 

2020 Census, 2023 Estimates & 2028 Projections Calculated using TAS Retrieval

| Mamaroneck Centre<br>Mamaroneck, NY       | 1.00 Mile Radius | 3.00 Mile Radius | 5.00 Mile Radius |  |
|-------------------------------------------|------------------|------------------|------------------|--|
| Current Year Demographics                 |                  |                  |                  |  |
| Current Population                        | 18,499           | 85,406           | 271,900          |  |
| Total Daytime Pop                         | 14,353           | 74,002           | 270,586          |  |
| Workplace Pop                             | 5,339            | 21,243           | 89,822           |  |
| Average Household Income                  | \$160,880        | \$246,874        | \$196,518        |  |
| Average Disposable Income                 | \$108,455        | \$123,779        | \$108,315        |  |
| Total Households                          | 6,831            | 29,912           | 96,548           |  |
| Median Home Value                         | \$768,247        | \$914,403        | \$788,270        |  |
| College (4+)                              | 54.8%            | 68.5%            | 57.2%            |  |
| Total Consumer Spending/Capita (Weekly)   | \$555            | \$579            | \$556            |  |
| Population per Household                  | 2.13             | 2.01             | 2.47             |  |
| % of Households with Children             | 37.6%            | 39.5%            | 34.5%            |  |
| 028 Demographic Projections               |                  |                  |                  |  |
| Projected Population                      | 17,341           | 84,636           | 283,850          |  |
| Projected 5 Year Annual Growth Rate (Pop) | -1.3%            | -0.2%            | 0.9%             |  |