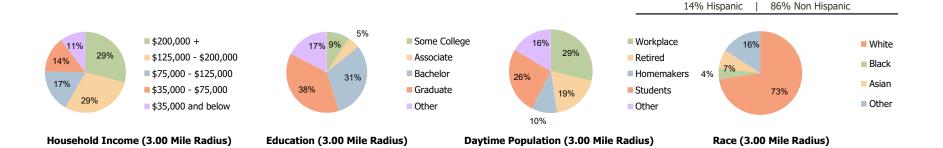

## **Demographic Summary Report**

**Hispanic Ethnicity** 

2020 Census, 2023 Estimates & 2028 Projections Calculated using TAS Retrieval

| Mamaroneck Centre<br>Mamaroneck, NY       | 1.00 Mile Radius | 3.00 Mile Radius | 5.00 Mile Radius |  |
|-------------------------------------------|------------------|------------------|------------------|--|
| Current Year Demographics                 |                  |                  |                  |  |
| Current Population                        | 18,499           | 85,406           | 271,900          |  |
| Total Daytime Pop                         | 14,353           | 74,002           | 270,586          |  |
| Workplace Pop                             | 5,339            | 21,243           | 89,822           |  |
| Average Household Income                  | \$160,880        | \$246,874        | \$196,518        |  |
| Average Disposable Income                 | \$108,455        | \$123,779        | \$108,315        |  |
| Total Households                          | 6,831            | 29,912           | 96,548           |  |
| Median Home Value                         | \$768,247        | \$914,403        | \$788,270        |  |
| College (4+)                              | 54.8%            | 68.5%            | 57.2%            |  |
| Total Consumer Spending/Capita (Weekly)   | \$555            | \$579            | \$556            |  |
| Population per Household                  | 2.13             | 2.01             | 2.47             |  |
| % of Households with Children             | 37.6%            | 39.5%            | 34.5%            |  |
| 028 Demographic Projections               |                  |                  |                  |  |
| Projected Population                      | 17,341           | 84,636           | 283,850          |  |
| Projected 5 Year Annual Growth Rate (Pop) | -1.3%            | -0.2%            | 0.9%             |  |