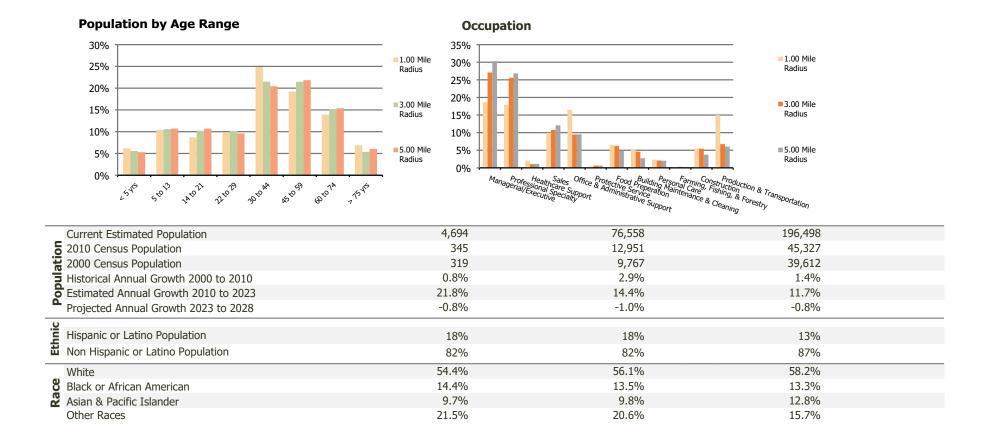

## **Demographic Summary Report**

2020 Census, 2023 Estimates & 2028 Projections Calculated using TAS Retrieval

| Mansell Crossing<br>Alpharetta, GA        | 1.00 Mile Radius | 3.00 Mile Radius | 5.00 Mile Radius |
|-------------------------------------------|------------------|------------------|------------------|
| rrent Year Demographics                   |                  |                  |                  |
| Current Population                        | 4,694            | 76,558           | 196,498          |
| Total Daytime Pop                         | 9,285            | 99,947           | 214,053          |
| Workplace Pop                             | 7,219            | 62,370           | 109,908          |
| Average Household Income                  | \$95,585         | \$133,023        | \$142,009        |
| Average Disposable Income                 | \$79,337         | \$95,683         | \$101,259        |
| Total Households                          | 2,061            | 30,646           | 77,066           |
| Median Home Value                         | \$496,538        | \$571,255        | \$609,102        |
| College (4+)                              | 52.1%            | 58.6%            | 63.8%            |
| Total Consumer Spending/Capita (Weekly)   | \$409            | \$417            | \$424            |
| Population per Household                  | 2.13             | 2.01             | 2.47             |
| % of Households with Children             | 28.1%            | 32.1%            | 33.7%            |
| 28 Demographic Projections                |                  |                  |                  |
| Projected Population                      | 4,506            | 72,809           | 189,130          |
| Projected 5 Year Annual Growth Rate (Pop) | -0.8%            | -1.0%            | -0.8%            |