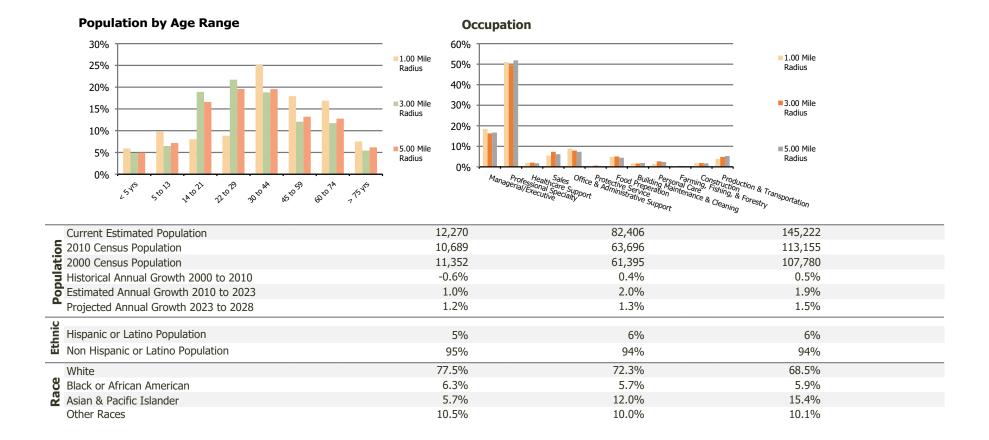

## **Demographic Summary Report**

**Hispanic Ethnicity** 

2020 Census, 2023 Estimates & 2028 Projections Calculated using TAS Retrieval

| Maple Village<br>Ann Arbor, MI            | 1.00 Mile Radius | 3.00 Mile Radius | 5.00 Mile Radius |
|-------------------------------------------|------------------|------------------|------------------|
| urrent Year Demographics                  |                  |                  |                  |
| Current Population                        | 12,270           | 82,406           | 145,222          |
| Total Daytime Pop                         | 10,303           | 136,214          | 247,039          |
| Workplace Pop                             | 3,512            | 62,927           | 87,074           |
| Average Household Income                  | \$118,604        | \$117,615        | \$120,907        |
| Average Disposable Income                 | \$93,382         | \$85,788         | \$87,908         |
| Total Households                          | 5,502            | 32,382           | 58,035           |
| Median Home Value                         | \$442,225        | \$501,763        | \$492,471        |
| College (4+)                              | 78.6%            | 78.2%            | 77.3%            |
| Total Consumer Spending/Capita (Weekly)   | \$414            | \$392            | \$401            |
| Population per Household                  | 2.13             | 2.01             | 2.47             |
| % of Households with Children             | 24.5%            | 17.3%            | 19.1%            |
| 028 Demographic Projections               |                  |                  |                  |
| Projected Population                      | 13,039           | 87,823           | 156,419          |
| Projected 5 Year Annual Growth Rate (Pop) | 1.2%             | 1.3%             | 1.5%             |