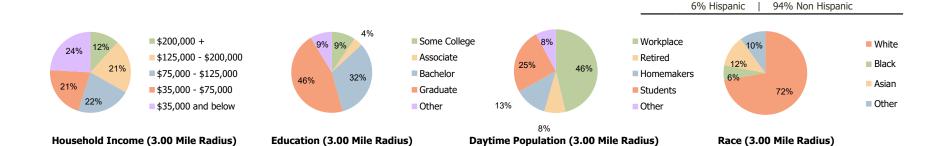

## **Demographic Summary Report**

**Hispanic Ethnicity** 

2020 Census, 2023 Estimates & 2028 Projections Calculated using TAS Retrieval

| Maple Village<br>Ann Arbor, MI            | 1.00 Mile Radius | 3.00 Mile Radius | 5.00 Mile Radius |
|-------------------------------------------|------------------|------------------|------------------|
| urrent Year Demographics                  |                  |                  |                  |
| Current Population                        | 12,270           | 82,406           | 145,222          |
| Total Daytime Pop                         | 10,303           | 136,214          | 247,039          |
| Workplace Pop                             | 3,512            | 62,927           | 87,074           |
| Average Household Income                  | \$118,604        | \$117,615        | \$120,907        |
| Average Disposable Income                 | \$93,382         | \$85,788         | \$87,908         |
| Total Households                          | 5,502            | 32,382           | 58,035           |
| Median Home Value                         | \$442,225        | \$501,763        | \$492,471        |
| College (4+)                              | 78.6%            | 78.2%            | 77.3%            |
| Total Consumer Spending/Capita (Weekly)   | \$414            | \$392            | \$401            |
| Population per Household                  | 2.13             | 2.01             | 2.47             |
| % of Households with Children             | 24.5%            | 17.3%            | 19.1%            |
| 028 Demographic Projections               |                  |                  |                  |
| Projected Population                      | 13,039           | 87,823           | 156,419          |
| Projected 5 Year Annual Growth Rate (Pop) | 1.2%             | 1.3%             | 1.5%             |