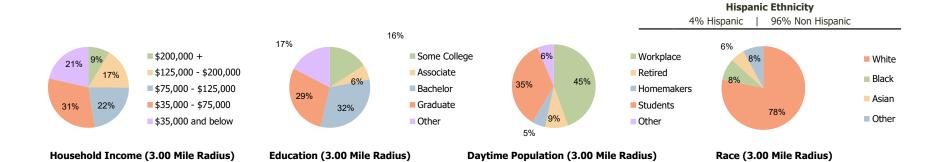

## **Demographic Summary Report**

2020 Census, 2023 Estimates & 2028 Projections Calculated using TAS Retrieval

| <b>Maplewood Square</b><br>Maplewood, MO  | 1.00 Mile Radius | 3.00 Mile Radius | 5.00 Mile Radius |
|-------------------------------------------|------------------|------------------|------------------|
| Current Year Demographics                 |                  |                  |                  |
| Current Population                        | 14,649           | 130,661          | 371,445          |
| Total Daytime Pop                         | 16,047           | 233,289          | 506,770          |
| Workplace Pop                             | 9,461            | 103,719          | 229,901          |
| Average Household Income                  | \$75,560         | \$106,875        | \$97,193         |
| Average Disposable Income                 | \$63,761         | \$77,385         | \$71,513         |
| Total Households                          | 7,581            | 61,702           | 171,302          |
| Median Home Value                         | \$245,910        | \$296,486        | \$269,624        |
| College (4+)                              | 51.5%            | 60.7%            | 51.5%            |
| Total Consumer Spending/Capita (Weekly)   | \$393            | \$404            | \$396            |
| Population per Household                  | 2.13             | 2.01             | 2.47             |
| % of Households with Children             | 20.1%            | 20.0%            | 20.2%            |
| 2028 Demographic Projections              |                  |                  |                  |
| Projected Population                      | 14,808           | 128,545          | 359,821          |
| Projected 5 Year Annual Growth Rate (Pop) | 0.2%             | -0.3%            | -0.6%            |