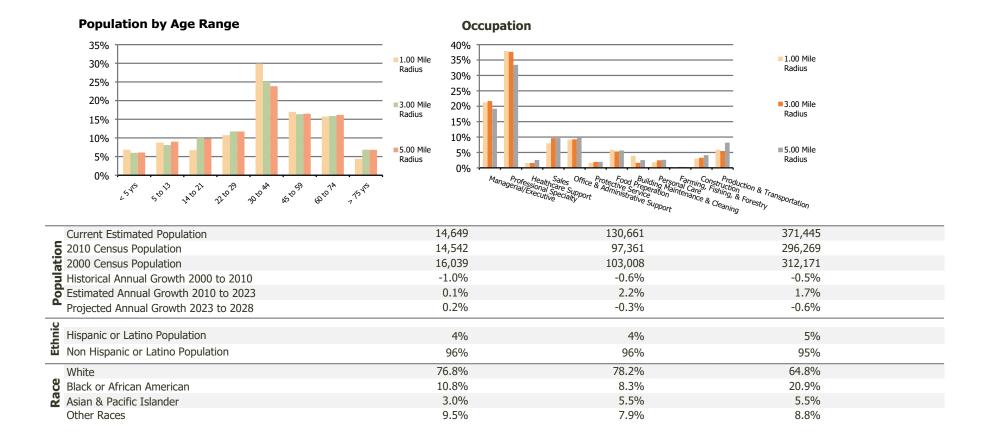

## **Demographic Summary Report**

2020 Census, 2023 Estimates & 2028 Projections Calculated using TAS Retrieval

| <b>Maplewood Square</b><br>Maplewood, MO  | 1.00 Mile Radius | 3.00 Mile Radius | 5.00 Mile Radius |
|-------------------------------------------|------------------|------------------|------------------|
| Current Year Demographics                 |                  |                  |                  |
| Current Population                        | 14,649           | 130,661          | 371,445          |
| Total Daytime Pop                         | 16,047           | 233,289          | 506,770          |
| Workplace Pop                             | 9,461            | 103,719          | 229,901          |
| Average Household Income                  | \$75,560         | \$106,875        | \$97,193         |
| Average Disposable Income                 | \$63,761         | \$77,385         | \$71,513         |
| Total Households                          | 7,581            | 61,702           | 171,302          |
| Median Home Value                         | \$245,910        | \$296,486        | \$269,624        |
| College (4+)                              | 51.5%            | 60.7%            | 51.5%            |
| Total Consumer Spending/Capita (Weekly)   | \$393            | \$404            | \$396            |
| Population per Household                  | 2.13             | 2.01             | 2.47             |
| % of Households with Children             | 20.1%            | 20.0%            | 20.2%            |
| 2028 Demographic Projections              |                  |                  |                  |
| Projected Population                      | 14,808           | 128,545          | 359,821          |
| Projected 5 Year Annual Growth Rate (Pop) | 0.2%             | -0.3%            | -0.6%            |