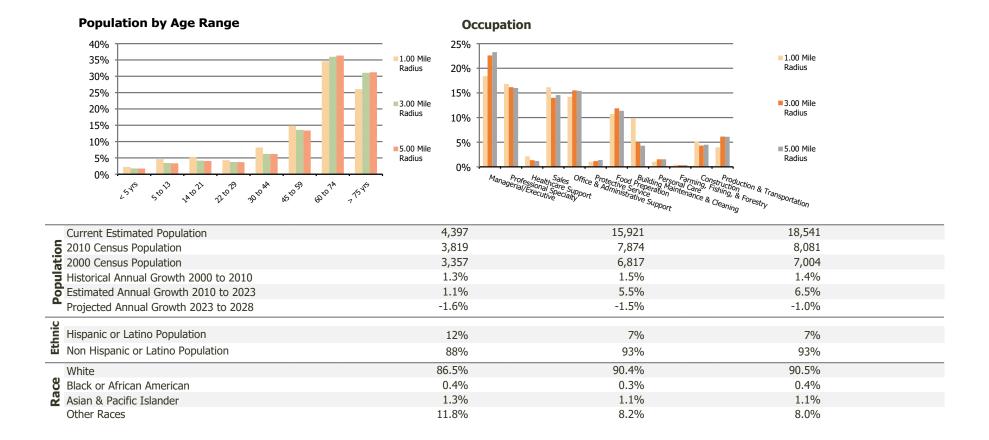

## **Demographic Summary Report**

2020 Census, 2023 Estimates & 2028 Projections Calculated using TAS Retrieval

| Marco Town Center<br>Marco Island, FL     | 1.00 Mile Radius | 3.00 Mile Radius | 5.00 Mile Radius |
|-------------------------------------------|------------------|------------------|------------------|
| urrent Year Demographics                  |                  |                  |                  |
| Current Population                        | 4,397            | 15,921           | 18,541           |
| Total Daytime Pop                         | 7,830            | 17,993           | 20,943           |
| Workplace Pop                             | 3,723            | 6,408            | 6,941            |
| Average Household Income                  | \$139,779        | \$135,658        | \$138,388        |
| Average Disposable Income                 | \$97,531         | \$95,149         | \$95,471         |
| Total Households                          | 2,148            | 8,025            | 9,389            |
| Median Home Value                         | \$926,552        | \$910,959        | \$893,332        |
| College (4+)                              | 36.1%            | 44.5%            | 44.9%            |
| Total Consumer Spending/Capita (Weekly)   | \$448            | \$442            | \$441            |
| Population per Household                  | 2.13             | 2.01             | 2.47             |
| % of Households with Children             | 10.3%            | 7.9%             | 7.6%             |
| 028 Demographic Projections               |                  |                  |                  |
| Projected Population                      | 4,051            | 14,762           | 17,633           |
| Projected 5 Year Annual Growth Rate (Pop) | -1.6%            | -1.5%            | -1.0%            |

## **Demographic Summary Report**

2020 Census, 2023 Estimates & 2028 Projections Calculated using TAS Retrieval

| Marco Town Center | 1.00 Mile Radius | 3.00 Mile Radius | 5.00 Mile Radius |  |
|-------------------|------------------|------------------|------------------|--|
| Marco Island, FL  | 1.00 Mile Radius | 5.00 Mile Radius | 5.00 Mile Radius |  |