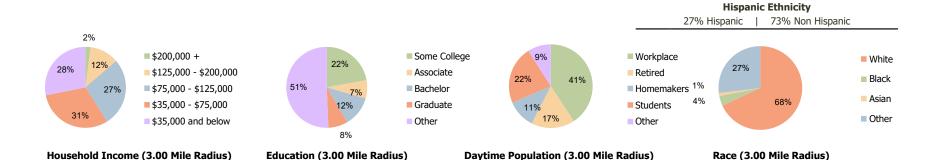

## **Demographic Summary Report**

2020 Census, 2023 Estimates & 2028 Projections Calculated using TAS Retrieval

| Market Centre<br>Goshen, IN               | 1.00 Mile Radius | 3.00 Mile Radius | 5.00 Mile Radius |
|-------------------------------------------|------------------|------------------|------------------|
| ırrent Year Demographics                  |                  |                  |                  |
| Current Population                        | 3,207            | 22,305           | 67,694           |
| Total Daytime Pop                         | 3,817            | 21,435           | 69,394           |
| Workplace Pop                             | 1,949            | 8,721            | 29,868           |
| Average Household Income                  | \$71,068         | \$76,037         | \$73,966         |
| Average Disposable Income                 | \$56,910         | \$61,976         | \$59,519         |
| Total Households                          | 1,173            | 7,732            | 23,650           |
| Median Home Value                         | \$181,237        | \$209,249        | \$203,983        |
| College (4+)                              | 19.2%            | 19.9%            | 19.8%            |
| Total Consumer Spending/Capita (Weekly)   | \$374            | \$373            | \$368            |
| Population per Household                  | 2.13             | 2.01             | 2.47             |
| % of Households with Children             | 23.2%            | 33.5%            | 35.4%            |
| 28 Demographic Projections                |                  |                  |                  |
| Projected Population                      | 3,168            | 22,348           | 67,659           |
| Projected 5 Year Annual Growth Rate (Pop) | -0.2%            | 0.0%             | 0.0%             |