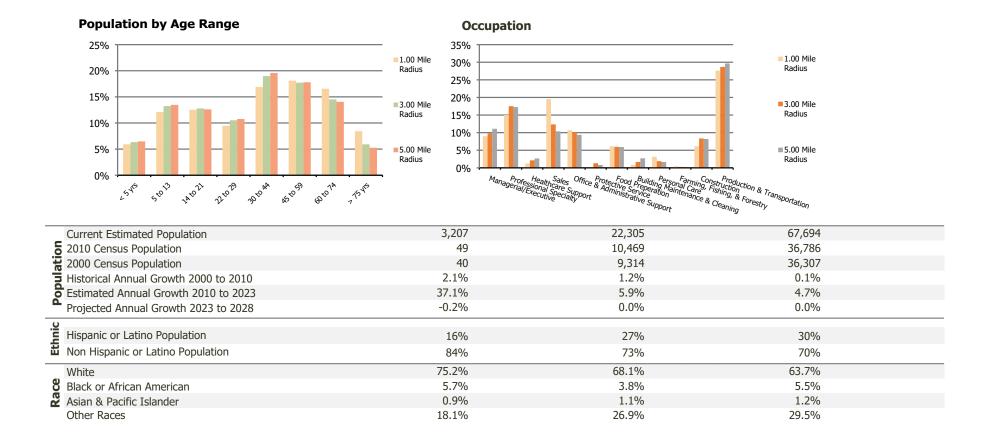

## **Demographic Summary Report**

2020 Census, 2023 Estimates & 2028 Projections Calculated using TAS Retrieval

| Market Centre<br>Goshen, IN               | 1.00 Mile Radius | 3.00 Mile Radius | 5.00 Mile Radius |
|-------------------------------------------|------------------|------------------|------------------|
| ırrent Year Demographics                  |                  |                  |                  |
| Current Population                        | 3,207            | 22,305           | 67,694           |
| Total Daytime Pop                         | 3,817            | 21,435           | 69,394           |
| Workplace Pop                             | 1,949            | 8,721            | 29,868           |
| Average Household Income                  | \$71,068         | \$76,037         | \$73,966         |
| Average Disposable Income                 | \$56,910         | \$61,976         | \$59,519         |
| Total Households                          | 1,173            | 7,732            | 23,650           |
| Median Home Value                         | \$181,237        | \$209,249        | \$203,983        |
| College (4+)                              | 19.2%            | 19.9%            | 19.8%            |
| Total Consumer Spending/Capita (Weekly)   | \$374            | \$373            | \$368            |
| Population per Household                  | 2.13             | 2.01             | 2.47             |
| % of Households with Children             | 23.2%            | 33.5%            | 35.4%            |
| 28 Demographic Projections                |                  |                  |                  |
| Projected Population                      | 3,168            | 22,348           | 67,659           |
| Projected 5 Year Annual Growth Rate (Pop) | -0.2%            | 0.0%             | 0.0%             |