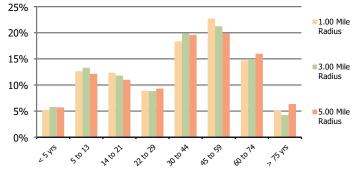

## **Demographic Summary Report**

2020 Census, 2023 Estimates & 2028 Projections Calculated using TAS Retrieval

| Marketplace @ 42<br>Savage, MN            | 1.00 Mile Radius | 3.00 Mile Radius | 5.00 Mile Radius |  |  |  |  |  |
|-------------------------------------------|------------------|------------------|------------------|--|--|--|--|--|
| Current Year Demographics                 | -                |                  |                  |  |  |  |  |  |
| Current Population                        | 9,468            | 51,471           | 120,763          |  |  |  |  |  |
| Total Daytime Pop                         | 6,417            | 39,836           | 91,513           |  |  |  |  |  |
| Workplace Pop                             | 2,094            | 13,595           | 37,377           |  |  |  |  |  |
| Average Household Income                  | \$150,733        | \$137,532        | \$123,213        |  |  |  |  |  |
| Average Disposable Income                 | \$108,524        | \$102,580        | \$91,891         |  |  |  |  |  |
| Total Households                          | 3,358            | 17,551           | 44,473           |  |  |  |  |  |
| Median Home Value                         | \$491,348        | \$445,091        | \$416,478        |  |  |  |  |  |
| College (4+)                              | 56.1%            | 50.4%            | 46.3%            |  |  |  |  |  |
| Total Consumer Spending/Capita (Weekly)   | \$478            | \$479            | \$470            |  |  |  |  |  |
| Population per Household                  | 2.13             | 2.01             | 2.47             |  |  |  |  |  |
| % of Households with Children             | 42.1%            | 40.3%            | 34.6%            |  |  |  |  |  |
| 028 Demographic Projections               |                  |                  |                  |  |  |  |  |  |
| Projected Population                      | 10,323           | 55,258           | 125,692          |  |  |  |  |  |
| Projected 5 Year Annual Growth Rate (Pop) | 1.7%             | 1.4%             | 0.8%             |  |  |  |  |  |