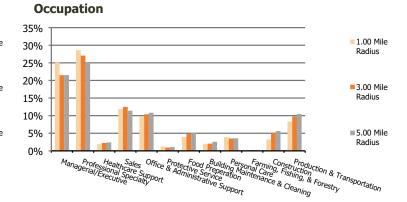

## **Demographic Summary Report**

2020 Census, 2023 Estimates & 2028 Projections Calculated using TAS Retrieval

| Marketplace @ 42<br>Savage, MN            | 1.00 Mile Radius | 3.00 Mile Radius | 5.00 Mile Radius |  |  |  |  |  |
|-------------------------------------------|------------------|------------------|------------------|--|--|--|--|--|
| Current Year Demographics                 | -                |                  |                  |  |  |  |  |  |
| Current Population                        | 9,468            | 51,471           | 120,763          |  |  |  |  |  |
| Total Daytime Pop                         | 6,417            | 39,836           | 91,513           |  |  |  |  |  |
| Workplace Pop                             | 2,094            | 13,595           | 37,377           |  |  |  |  |  |
| Average Household Income                  | \$150,733        | \$137,532        | \$123,213        |  |  |  |  |  |
| Average Disposable Income                 | \$108,524        | \$102,580        | \$91,891         |  |  |  |  |  |
| Total Households                          | 3,358            | 17,551           | 44,473           |  |  |  |  |  |
| Median Home Value                         | \$491,348        | \$445,091        | \$416,478        |  |  |  |  |  |
| College (4+)                              | 56.1%            | 50.4%            | 46.3%            |  |  |  |  |  |
| Total Consumer Spending/Capita (Weekly)   | \$478            | \$479            | \$470            |  |  |  |  |  |
| Population per Household                  | 2.13             | 2.01             | 2.47             |  |  |  |  |  |
| % of Households with Children             | 42.1%            | 40.3%            | 34.6%            |  |  |  |  |  |
| 028 Demographic Projections               |                  |                  |                  |  |  |  |  |  |
| Projected Population                      | 10,323           | 55,258           | 125,692          |  |  |  |  |  |
| Projected 5 Year Annual Growth Rate (Pop) | 1.7%             | 1.4%             | 0.8%             |  |  |  |  |  |