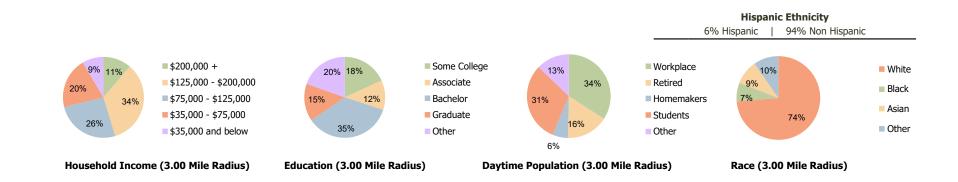

## **Demographic Summary Report**

2020 Census, 2023 Estimates & 2028 Projections Calculated using TAS Retrieval

Marketplace @ 42 Savage, MN

1.00 Mile Radius

3.00 Mile Radius

5.00 Mile Radius

|            | Current Estimated Population                                       | 9,468 | 51,471 | 120,763 |
|------------|--------------------------------------------------------------------|-------|--------|---------|
| 5          | 2010 Census Population                                             | 8,640 | 21,436 | 62,891  |
| at.        | 2000 Census Population                                             | 5,073 | 15,586 | 53,909  |
| Î          | Historical Annual Growth 2000 to 2010                              | 5.5%  | 3.2%   | 1.6%    |
|            | Estimated Annual Growth 2010 to 2023                               | 0.7%  | 6.8%   | 5.0%    |
| •          | Projected Annual Growth 2023 to 2028                               | 1.7%  | 1.4%   | 0.8%    |
| <u>.</u> 0 |                                                                    |       |        |         |
| Ethni      | Hispanic or Latino Population                                      | 4%    | 6%     | 7%      |
|            | Hispanic or Latino Population<br>Non Hispanic or Latino Population | 96%   | 94%    | 93%     |
|            | White                                                              | 76.8% | 73.7%  | 72.3%   |
|            | Black or African American                                          | 6.6%  | 7.2%   | 8.4%    |
|            | Asian & Pacific Islander                                           | 8.8%  | 9.5%   | 7.9%    |
|            | Other Races                                                        | 7.9%  | 9.6%   | 11.4%   |
|            |                                                                    |       |        |         |