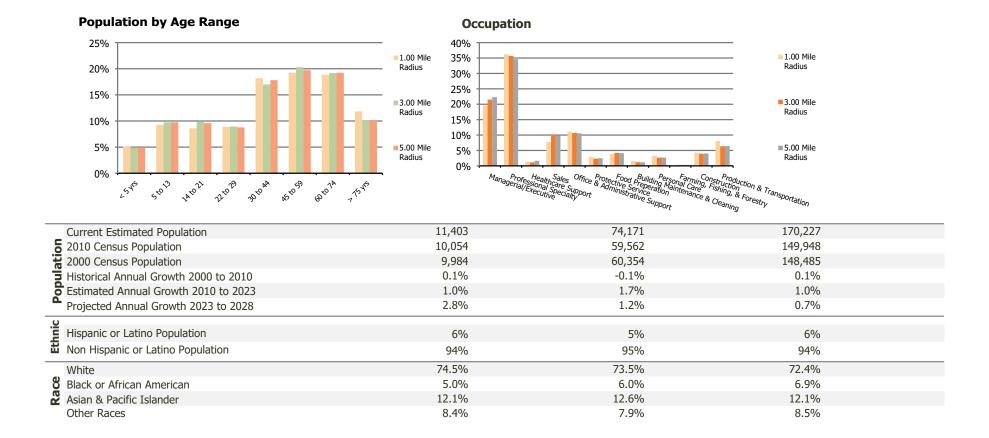

## **Demographic Summary Report**

2020 Census, 2023 Estimates & 2028 Projections Calculated using TAS Retrieval

| <b>Marlton Crossing</b><br>Marlton, NJ    | 1.00 Mile Radius | 3.00 Mile Radius | 5.00 Mile Radius |
|-------------------------------------------|------------------|------------------|------------------|
| Current Year Demographics                 |                  |                  |                  |
| Current Population                        | 11,403           | 74,171           | 170,227          |
| Total Daytime Pop                         | 15,825           | 91,329           | 196,352          |
| Workplace Pop                             | 9,469            | 47,932           | 98,794           |
| Average Household Income                  | \$114,267        | \$142,351        | \$137,275        |
| Average Disposable Income                 | \$85,887         | \$100,497        | \$97,013         |
| Total Households                          | 4,677            | 28,608           | 66,726           |
| Median Home Value                         | \$416,109        | \$451,001        | \$439,463        |
| College (4+)                              | 48.1%            | 53.7%            | 53.6%            |
| Total Consumer Spending/Capita (Weekly)   | \$465            | \$481            | \$477            |
| Population per Household                  | 2.13             | 2.01             | 2.47             |
| % of Households with Children             | 26.5%            | 29.7%            | 28.4%            |
| 028 Demographic Projections               |                  |                  |                  |
| Projected Population                      | 13,120           | 78,745           | 176,566          |
| Projected 5 Year Annual Growth Rate (Pop) | 2.8%             | 1.2%             | 0.7%             |

## **Demographic Summary Report**

2020 Census, 2023 Estimates & 2028 Projections Calculated using TAS Retrieval

| Marlton Crossing | 1.00 Mile Radius | 3.00 Mile Radius | 5.00 Mile Radius |  |
|------------------|------------------|------------------|------------------|--|
| Marlton, NJ      | 1.00 Mile Radius | 5.00 Mile Radius | 5.00 Mile Radius |  |