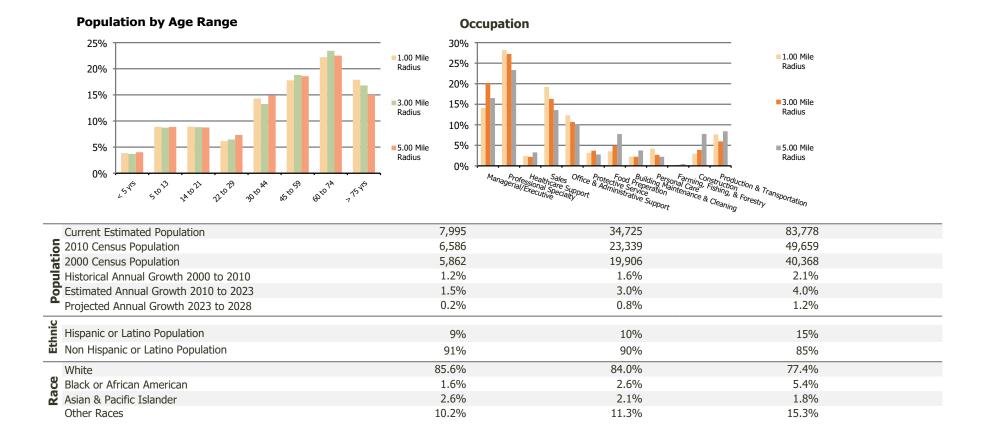

## **Demographic Summary Report**

2020 Census, 2023 Estimates & 2028 Projections Calculated using TAS Retrieval

| Martin Downs Town Center Palm City, FL    | 1.00 Mile Radius | 3.00 Mile Radius | 5.00 Mile Radius |
|-------------------------------------------|------------------|------------------|------------------|
| urrent Year Demographics                  |                  |                  |                  |
| Current Population                        | 7,995            | 34,725           | 83,778           |
| Total Daytime Pop                         | 8,812            | 36,749           | 98,648           |
| Workplace Pop                             | 2,633            | 14,981           | 44,045           |
| Average Household Income                  | \$91,921         | \$115,537        | \$104,808        |
| Average Disposable Income                 | \$78,070         | \$85,754         | \$78,976         |
| Total Households                          | 3,620            | 14,980           | 35,414           |
| Median Home Value                         | \$448,153        | \$525,364        | \$470,239        |
| College (4+)                              | 40.0%            | 41.6%            | 34.3%            |
| Total Consumer Spending/Capita (Weekly)   | \$430            | \$439            | \$429            |
| Population per Household                  | 2.13             | 2.01             | 2.47             |
| % of Households with Children             | 22.6%            | 18.6%            | 19.8%            |
| 028 Demographic Projections               |                  |                  |                  |
| Projected Population                      | 8,064            | 36,167           | 89,051           |
| Projected 5 Year Annual Growth Rate (Pop) | 0.2%             | 0.8%             | 1.2%             |