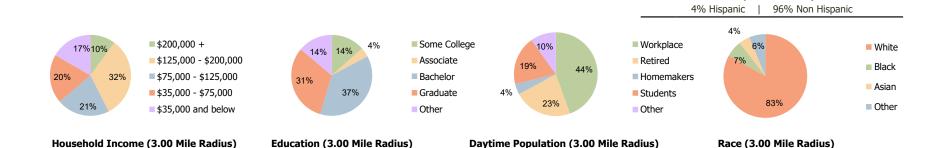

## **Demographic Summary Report**

**Hispanic Ethnicity** 

2020 Census, 2023 Estimates & 2028 Projections Calculated using TAS Retrieval

| <b>Mequon Pavilions</b><br>Mequon, WI     | 1.00 Mile Radius | 3.00 Mile Radius | 5.00 Mile Radius |
|-------------------------------------------|------------------|------------------|------------------|
| urrent Year Demographics                  |                  |                  |                  |
| Current Population                        | 3,925            | 22,710           | 58,322           |
| Total Daytime Pop                         | 7,993            | 24,116           | 63,887           |
| Workplace Pop                             | 4,834            | 10,732           | 25,907           |
| Average Household Income                  | \$178,799        | \$156,525        | \$131,668        |
| Average Disposable Income                 | \$105,252        | \$95,678         | \$84,948         |
| Total Households                          | 1,538            | 9,308            | 24,145           |
| Median Home Value                         | \$576,390        | \$502,011        | \$398,091        |
| College (4+)                              | 76.7%            | 68.9%            | 58.1%            |
| Total Consumer Spending/Capita (Weekly)   | \$443            | \$435            | \$420            |
| Population per Household                  | 2.13             | 2.01             | 2.47             |
| % of Households with Children             | 30.0%            | 25.4%            | 24.9%            |
| 028 Demographic Projections               |                  |                  |                  |
| Projected Population                      | 3,784            | 22,316           | 58,064           |
| Projected 5 Year Annual Growth Rate (Pop) | -0.7%            | -0.3%            | -0.1%            |