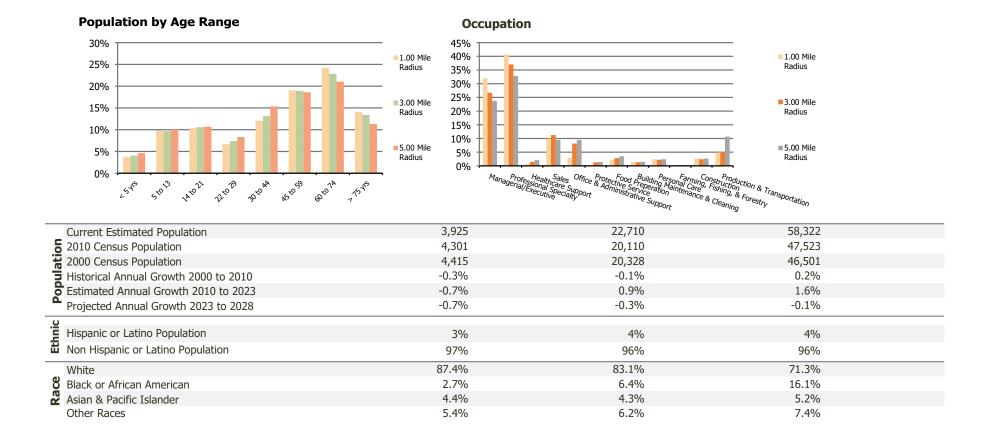

## **Demographic Summary Report**

**Hispanic Ethnicity** 

2020 Census, 2023 Estimates & 2028 Projections Calculated using TAS Retrieval

| <b>Mequon Pavilions</b><br>Mequon, WI     | 1.00 Mile Radius | 3.00 Mile Radius | 5.00 Mile Radius |
|-------------------------------------------|------------------|------------------|------------------|
| urrent Year Demographics                  |                  |                  |                  |
| Current Population                        | 3,925            | 22,710           | 58,322           |
| Total Daytime Pop                         | 7,993            | 24,116           | 63,887           |
| Workplace Pop                             | 4,834            | 10,732           | 25,907           |
| Average Household Income                  | \$178,799        | \$156,525        | \$131,668        |
| Average Disposable Income                 | \$105,252        | \$95,678         | \$84,948         |
| Total Households                          | 1,538            | 9,308            | 24,145           |
| Median Home Value                         | \$576,390        | \$502,011        | \$398,091        |
| College (4+)                              | 76.7%            | 68.9%            | 58.1%            |
| Total Consumer Spending/Capita (Weekly)   | \$443            | \$435            | \$420            |
| Population per Household                  | 2.13             | 2.01             | 2.47             |
| % of Households with Children             | 30.0%            | 25.4%            | 24.9%            |
| 028 Demographic Projections               |                  |                  |                  |
| Projected Population                      | 3,784            | 22,316           | 58,064           |
| Projected 5 Year Annual Growth Rate (Pop) | -0.7%            | -0.3%            | -0.1%            |