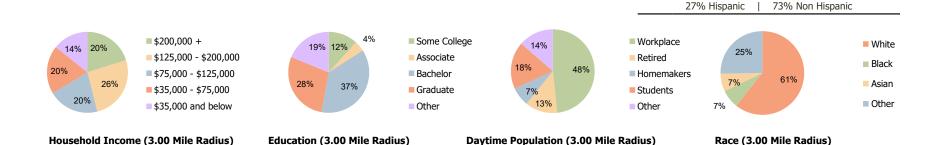

## **Demographic Summary Report**

**Hispanic Ethnicity** 

2020 Census, 2023 Estimates & 2028 Projections Calculated using TAS Retrieval

| Merchants Park<br>Houston, TX             | 1.00 Mile Radius | 3.00 Mile Radius | 5.00 Mile Radius |
|-------------------------------------------|------------------|------------------|------------------|
| urrent Year Demographics                  |                  |                  |                  |
| Current Population                        | 21,888           | 162,412          | 448,753          |
| Total Daytime Pop                         | 15,825           | 140,228          | 626,721          |
| Workplace Pop                             | 8,020            | 67,760           | 304,711          |
| Average Household Income                  | \$172,579        | \$160,164        | \$140,276        |
| Average Disposable Income                 | \$122,232        | \$109,845        | \$95,847         |
| Total Households                          | 10,616           | 79,145           | 206,568          |
| Median Home Value                         | \$615,735        | \$571,532        | \$489,140        |
| College (4+)                              | 74.9%            | 65.2%            | 55.3%            |
| Total Consumer Spending/Capita (Weekly)   | \$430            | \$420            | \$403            |
| Population per Household                  | 2.13             | 2.01             | 2.47             |
| % of Households with Children             | 20.2%            | 18.1%            | 18.2%            |
| 028 Demographic Projections               |                  |                  |                  |
| Projected Population                      | 29,130           | 199,994          | 508,218          |
| Projected 5 Year Annual Growth Rate (Pop) | 5.9%             | 4.3%             | 2.5%             |