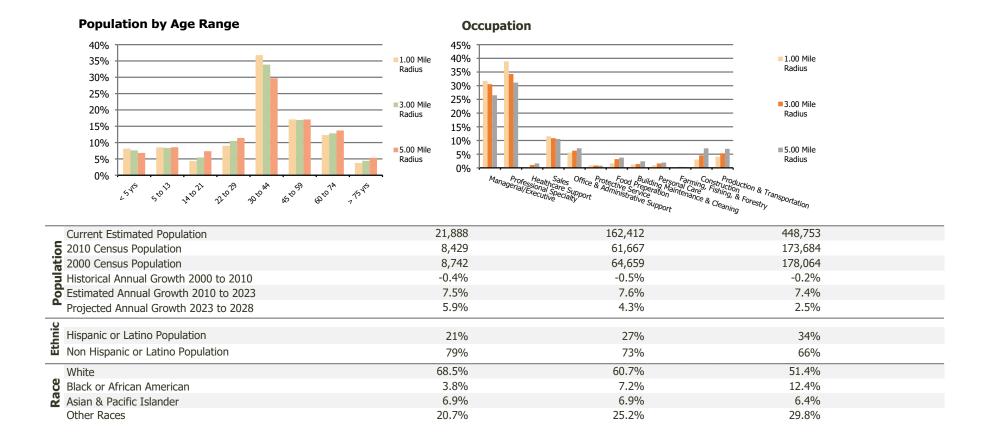

## **Demographic Summary Report**

**Hispanic Ethnicity** 

2020 Census, 2023 Estimates & 2028 Projections Calculated using TAS Retrieval

| Merchants Park<br>Houston, TX             | 1.00 Mile Radius | 3.00 Mile Radius | 5.00 Mile Radius |
|-------------------------------------------|------------------|------------------|------------------|
| urrent Year Demographics                  |                  |                  |                  |
| Current Population                        | 21,888           | 162,412          | 448,753          |
| Total Daytime Pop                         | 15,825           | 140,228          | 626,721          |
| Workplace Pop                             | 8,020            | 67,760           | 304,711          |
| Average Household Income                  | \$172,579        | \$160,164        | \$140,276        |
| Average Disposable Income                 | \$122,232        | \$109,845        | \$95,847         |
| Total Households                          | 10,616           | 79,145           | 206,568          |
| Median Home Value                         | \$615,735        | \$571,532        | \$489,140        |
| College (4+)                              | 74.9%            | 65.2%            | 55.3%            |
| Total Consumer Spending/Capita (Weekly)   | \$430            | \$420            | \$403            |
| Population per Household                  | 2.13             | 2.01             | 2.47             |
| % of Households with Children             | 20.2%            | 18.1%            | 18.2%            |
| 028 Demographic Projections               |                  |                  |                  |
| Projected Population                      | 29,130           | 199,994          | 508,218          |
| Projected 5 Year Annual Growth Rate (Pop) | 5.9%             | 4.3%             | 2.5%             |