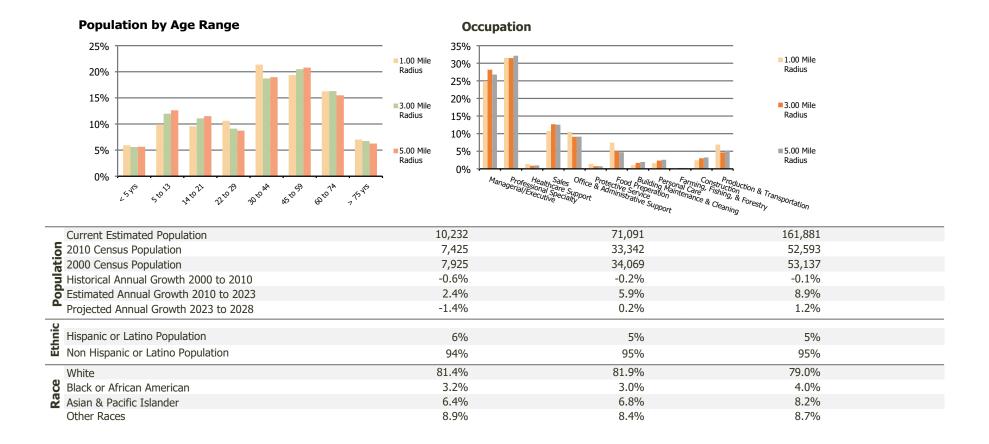

## **Demographic Summary Report**

2020 Census, 2023 Estimates & 2028 Projections Calculated using TAS Retrieval

| <b>Meridian Village</b><br>Carmel, IN     | 1.00 Mile Radius | 3.00 Mile Radius | 5.00 Mile Radius |
|-------------------------------------------|------------------|------------------|------------------|
| urrent Year Demographics                  |                  |                  |                  |
| Current Population                        | 10,232           | 71,091           | 161,881          |
| Total Daytime Pop                         | 14,086           | 74,839           | 163,412          |
| Workplace Pop                             | 8,400            | 40,414           | 80,115           |
| Average Household Income                  | \$110,783        | \$138,798        | \$139,904        |
| Average Disposable Income                 | \$84,384         | \$101,184        | \$100,745        |
| Total Households                          | 4,721            | 27,550           | 61,445           |
| Median Home Value                         | \$367,890        | \$458,406        | \$463,562        |
| College (4+)                              | 63.3%            | 67.8%            | 64.7%            |
| Total Consumer Spending/Capita (Weekly)   | \$389            | \$402            | \$402            |
| Population per Household                  | 2.13             | 2.01             | 2.47             |
| % of Households with Children             | 26.5%            | 35.1%            | 36.3%            |
| 028 Demographic Projections               |                  |                  |                  |
| Projected Population                      | 9,517            | 71,778           | 171,484          |
| Projected 5 Year Annual Growth Rate (Pop) | -1.4%            | 0.2%             | 1.2%             |