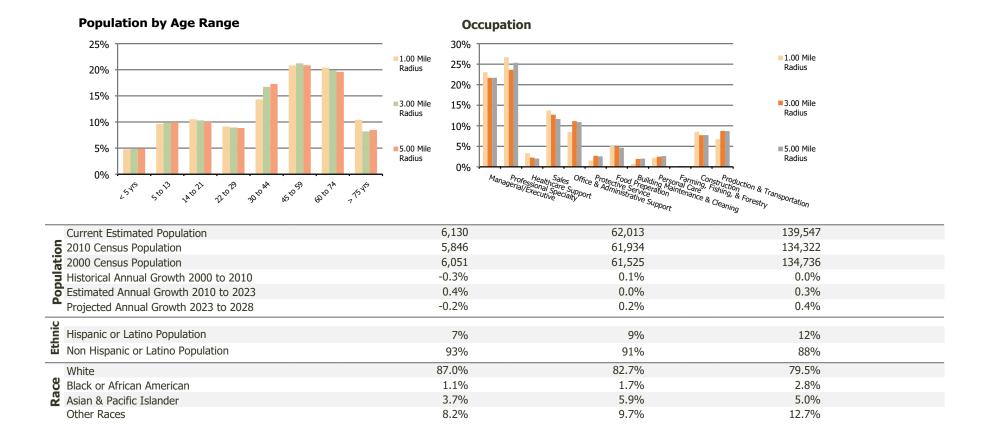

## **Demographic Summary Report**

2020 Census, 2023 Estimates & 2028 Projections Calculated using TAS Retrieval

| <b>Middletown Plaza</b><br>Middletown, NJ | 1.00 Mile Radius | 3.00 Mile Radius | 5.00 Mile Radius |  |
|-------------------------------------------|------------------|------------------|------------------|--|
| Current Year Demographics                 |                  |                  |                  |  |
| Current Population                        | 6,130            | 62,013           | 139,547          |  |
| Total Daytime Pop                         | 6,309            | 54,330           | 143,544          |  |
| Workplace Pop                             | 2,894            | 18,237           | 47,734           |  |
| Average Household Income                  | \$134,370        | \$143,066        | \$141,750        |  |
| Average Disposable Income                 | \$102,317        | \$102,985        | \$100,389        |  |
| Total Households                          | 2,152            | 22,416           | 51,647           |  |
| Median Home Value                         | \$665,390        | \$584,140        | \$572,029        |  |
| College (4+)                              | 49.1%            | 42.7%            | 43.3%            |  |
| Total Consumer Spending/Capita (Weekly)   | \$527            | \$535            | \$530            |  |
| Population per Household                  | 2.13             | 2.01             | 2.47             |  |
| % of Households with Children             | 33.0%            | 31.4%            | 28.1%            |  |
| 2028 Demographic Projections              |                  |                  |                  |  |
| Projected Population                      | 6,068            | 62,523           | 142,152          |  |
| Projected 5 Year Annual Growth Rate (Pop) | -0.2%            | 0.2%             | 0.4%             |  |