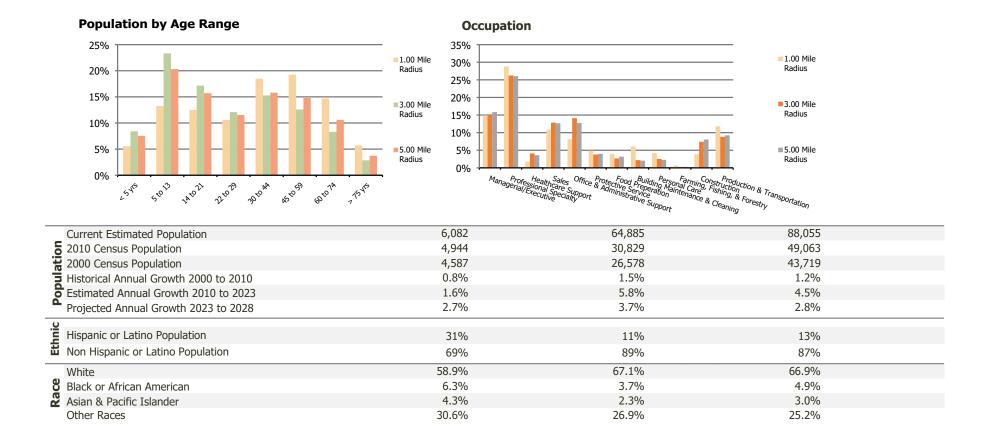

## **Demographic Summary Report**

2020 Census, 2023 Estimates & 2028 Projections Calculated using TAS Retrieval

| Monroe Plaza<br>Monroe, NY                | 1.00 Mile Radius | 3.00 Mile Radius | 5.00 Mile Radius |  |
|-------------------------------------------|------------------|------------------|------------------|--|
| Current Year Demographics                 |                  |                  |                  |  |
| Current Population                        | 6,082            | 64,885           | 88,055           |  |
| Total Daytime Pop                         | 6,109            | 42,181           | 63,062           |  |
| Workplace Pop                             | 2,922            | 10,105           | 18,257           |  |
| Average Household Income                  | \$114,362        | \$104,348        | \$111,173        |  |
| Average Disposable Income                 | \$85,771         | \$79,340         | \$84,891         |  |
| Total Households                          | 1,887            | 15,684           | 23,344           |  |
| Median Home Value                         | \$454,743        | \$534,376        | \$491,720        |  |
| College (4+)                              | 38.7%            | 27.6%            | 30.8%            |  |
| Total Consumer Spending/Capita (Weekly)   | \$487            | \$450            | \$464            |  |
| Population per Household                  | 2.13             | 2.01             | 2.47             |  |
| % of Households with Children             | 40.7%            | 57.4%            | 50.5%            |  |
| 028 Demographic Projections               |                  |                  |                  |  |
| Projected Population                      | 6,940            | 77,773           | 100,973          |  |
| Projected 5 Year Annual Growth Rate (Pop) | 2.7%             | 3.7%             | 2.8%             |  |

## **Demographic Summary Report**

2020 Census, 2023 Estimates & 2028 Projections Calculated using TAS Retrieval

| Monroe Plaza | 1 00 Mile Dedine | 2 00 Mile Dedine | E OO Mile Dedine |  |
|--------------|------------------|------------------|------------------|--|
| Monroe, NY   | 1.00 Mile Radius | 3.00 Mile Radius | 5.00 Mile Radius |  |