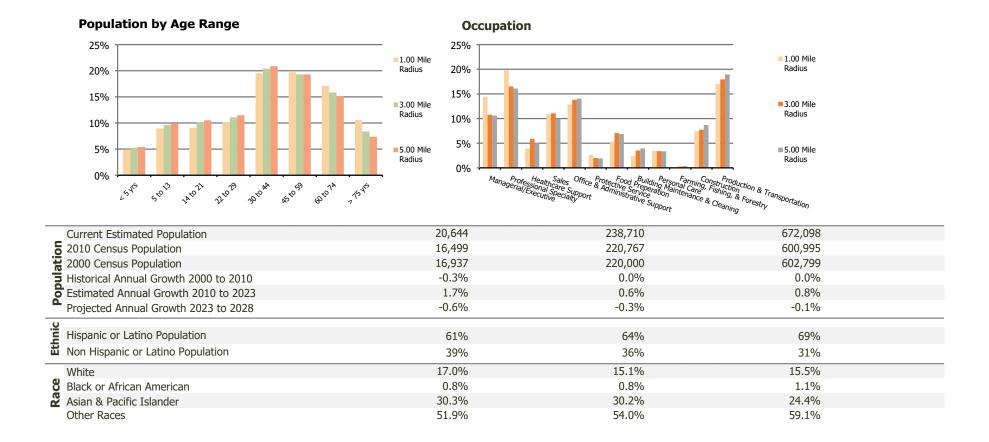

## **Demographic Summary Report**

2020 Census, 2023 Estimates & 2028 Projections Calculated using TAS Retrieval

| <b>Montebello Plaza</b><br>Montebello, CA | 1.00 Mile Radius | 3.00 Mile Radius | 5.00 Mile Radius |
|-------------------------------------------|------------------|------------------|------------------|
|                                           |                  |                  |                  |
| Current Year Demographics                 |                  |                  |                  |
| Current Population                        | 20,644           | 238,710          | 672,098          |
| Total Daytime Pop                         | 19,308           | 270,637          | 734,326          |
| Workplace Pop                             | 6,164            | 81,245           | 226,995          |
| Average Household Income                  | \$98,351         | \$80,873         | \$79,710         |
| Average Disposable Income                 | \$78,643         | \$67,159         | \$66,373         |
| Total Households                          | 6,828            | 72,695           | 199,177          |
| Median Home Value                         | \$845,095        | \$774,713        | \$770,739        |
| College (4+)                              | 26.3%            | 21.4%            | 19.9%            |
| Total Consumer Spending/Capita (Weekly)   | \$441            | \$427            | \$424            |
| Population per Household                  | 2.13             | 2.01             | 2.47             |
| % of Households with Children             | 24.0%            | 29.8%            | 31.1%            |
| 2028 Demographic Projections              |                  |                  |                  |
| Projected Population                      | 20,067           | 235,622          | 667,875          |
| Projected 5 Year Annual Growth Rate (Pop) | -0.6%            | -0.3%            | -0.1%            |

## **Demographic Summary Report**

2020 Census, 2023 Estimates & 2028 Projections Calculated using TAS Retrieval

| Montebello Plaza | 1 00 Mile Padius | 2 00 Mile Padius | E OO Mile Dadius |  |
|------------------|------------------|------------------|------------------|--|
| Montehello, CA   | 1.00 Mile Radius | 3.00 Mile Radius | 5.00 Mile Radius |  |