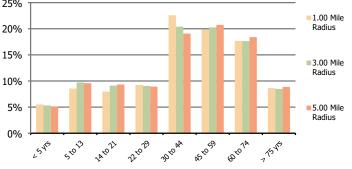

th Children                  | 24.6%            | 32.2%            | 31.5%            |
| 2028 Demographic Projections                   |                  |                  |                  |
| Projected Population                           | 9,423            | 66,293           | 142,978          |
| Projected 5 Year Annual Growth Rate (Pop)      | 0.2%             | 0.5%             | 0.4%             |



## BRIXMOR

## **Demographic Summary Report**

2020 Census, 2023 Estimates & 2028 Projections Calculated using TAS Retrieval

```
Morris Hills Shopping Center
                                                 1.00 Mile Radius
                                                                              3.00 Mile Radius
Parsippany, NJ
```

5.00 Mile Radius



Population by Age Range





| Current Estimated Population                                       | 9,308 | 64,599 | 140,279 |
|--------------------------------------------------------------------|-------|--------|---------|
| <b>5</b> 2010 Census Population                                    | 9,115 | 59,392 | 123,482 |
| 2000 Census Population                                             | 9,707 | 57,980 | 120,483 |
| Historical Annual Growth 2000 to 2010                              | -0.6% | 0.2%   | 0.2%    |
| Estimated Annual Growth 2010 to 2023                               | 0.2%  | 0.6%   | 1.0%    |
| Projected Annual Growth 2023 to 2028                               | 0.2%  | 0.5%   | 0.4%    |
| <u>.</u>                                                           |       |        |         |
| Hispanic o