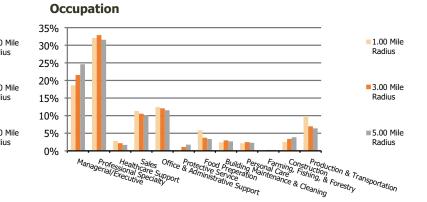

Children                  | 24.6%            | 32.2%            | 31.5%            |
| 2028 Demographic Projections                   |                  |                  |                  |
| Projected Population                           | 9,423            | 66,293           | 142,978          |
| Projected 5 Year Annual Growth Rate (Pop)      | 0.2%             | 0.5%             | 0.4%             |



## BRIXMOR

## **Demographic Summary Report**

2020 Census, 2023 Estimates & 2028 Projections Calculated using TAS Retrieval

```
Morris Hills Shopping Center
                                                 1.00 Mile Radius
                                                                              3.00 Mile Radius
Parsippany, NJ
```

5.00 Mile Radius



Population by Age Range





| Current Estimated Population                                       | 9,308 | 64,599 | 140,279 |
|--------------------------------------------------------------------|-------|--------|---------|
| <b>5</b> 2010 Census Population                                    | 9,115 | 59,392 | 123,482 |
| 2000 Census Population                                             | 9,707 | 57,980 | 120,483 |
| Historical Annual Growth 2000 to 2010                              | -0.6% | 0.2%   | 0.2%    |
| Estimated Annual Growth 2010 to 2023                               | 0.2%  | 0.6%   | 1.0%    |
| Projected Annual Growth 2023 to 2028                               | 0.2%  | 0.5%   | 0.4%    |
| <u>.</u>                                                           |       |        |         |
| Hispanic or