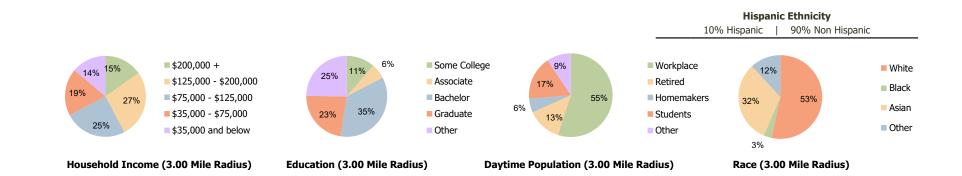

5.00 Mile Radius

Population by Age Range

| Current Estimated Population                                       | 9,308 | 64,599 | 140,279 |
|--------------------------------------------------------------------|-------|--------|---------|
| <b>5</b> 2010 Census Population                                    | 9,115 | 59,392 | 123,482 |
| 2000 Census Population                                             | 9,707 | 57,980 | 120,483 |
| Historical Annual Growth 2000 to 2010                              | -0.6% | 0.2%   | 0.2%    |
| Estimated Annual Growth 2010 to 2023                               | 0.2%  | 0.6%   | 1.0%    |
| Projected Annual Growth 2023 to 2028                               | 0.2%  | 0.5%   | 0.4%    |
| <u>.</u>                                                           |       |        |         |
| Hispanic or Latino Population<br>Non Hispanic or Latino Population | 11%   | 10%    | 10%     |
| Non Hispanic or Latino Population                                  | 89%   | 90%    | 90%     |
| White                                                              | 43.4% | 53.4%  | 62.8%   |
| 🖁 Black or African American                                        | 3.4%  | 3.1%   | 2.9%    |
| Asian & Pacific Islander                                           | 41.8% | 31.7%  | 23.3%   |
| Other Races                                                        | 11.4% | 11.9%  | 11.0%   |
|                                                                    |       |        |         |