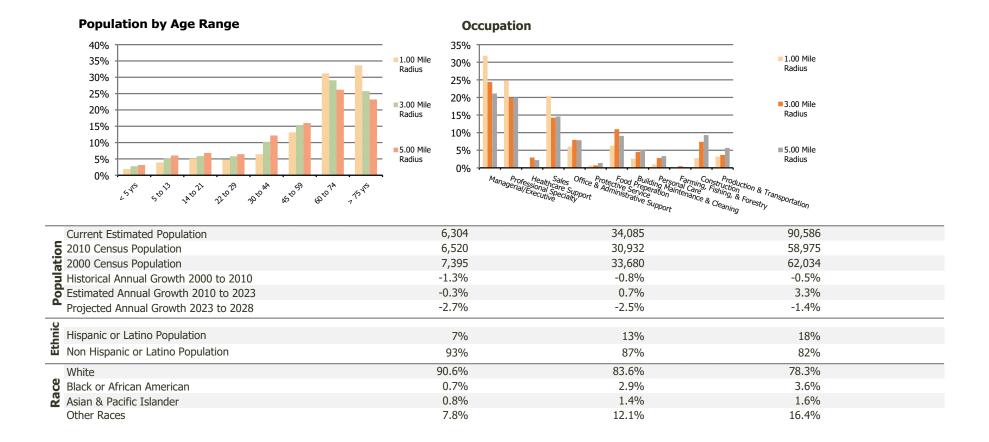

## **Demographic Summary Report**

2020 Census, 2023 Estimates & 2028 Projections Calculated using TAS Retrieval

| <b>Naples Plaza</b><br>Naples, FL         | 1.00 Mile Radius | 3.00 Mile Radius | 5.00 Mile Radius |
|-------------------------------------------|------------------|------------------|------------------|
| Current Year Demographics                 |                  |                  |                  |
| Current Population                        | 6,304            | 34,085           | 90,586           |
| Total Daytime Pop                         | 11,233           | 67,606           | 127,806          |
| Workplace Pop                             | 5,906            | 38,270           | 63,027           |
| Average Household Income                  | \$184,729        | \$172,470        | \$140,358        |
| Average Disposable Income                 | \$107,191        | \$96,037         | \$88,340         |
| Total Households                          | 3,215            | 16,900           | 42,882           |
| Median Home Value                         | \$795,851        | \$652,486        | \$573,357        |
| College (4+)                              | 54.5%            | 50.4%            | 43.9%            |
| Total Consumer Spending/Capita (Weekly)   | \$446            | \$431            | \$425            |
| Population per Household                  | 2.13             | 2.01             | 2.47             |
| % of Households with Children             | 8.3%             | 11.5%            | 15.0%            |
| 2028 Demographic Projections              |                  |                  |                  |
| Projected Population                      | 5,484            | 30,089           | 84,326           |
| Projected 5 Year Annual Growth Rate (Pop) | -2.7%            | -2.5%            | -1.4%            |