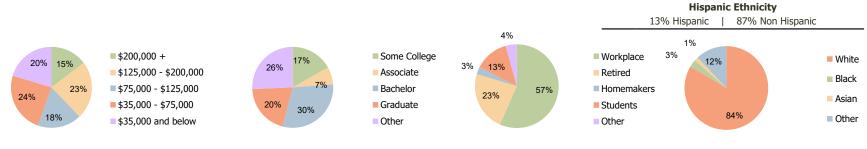

Household Income (3.00 Mile Radius)

Education (3.00 Mile Radius)

**Daytime Population (3.00 Mile Radius)** 

Race (3.00 Mile Radius)