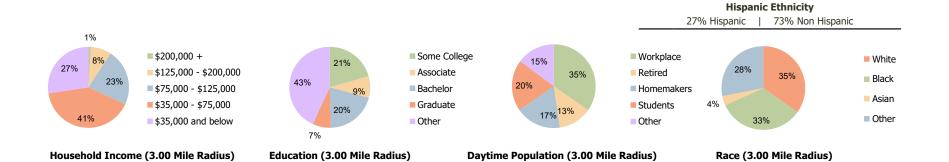

## **Demographic Summary Report**

2020 Census, 2023 Estimates & 2028 Projections Calculated using TAS Retrieval

| <b>Nashboro Village</b><br>Nashville, TN  | 1.00 Mile Radius | 3.00 Mile Radius | 5.00 Mile Radius |
|-------------------------------------------|------------------|------------------|------------------|
| Current Year Demographics                 |                  |                  |                  |
| Current Population                        | 12,762           | 72,084           | 175,391          |
| Total Daytime Pop                         | 6,429            | 50,449           | 146,991          |
| Workplace Pop                             | 2,737            | 17,551           | 57,963           |
| Average Household Income                  | \$75,504         | \$66,814         | \$67,053         |
| Average Disposable Income                 | \$63,726         | \$57,345         | \$57,820         |
| Total Households                          | 4,908            | 26,549           | 66,277           |
| Median Home Value                         | \$342,259        | \$323,060        | \$329,977        |
| College (4+)                              | 37.9%            | 27.8%            | 29.7%            |
| Total Consumer Spending/Capita (Weekly)   | \$360            | \$354            | \$354            |
| Population per Household                  | 2.13             | 2.01             | 2.47             |
| % of Households with Children             | 23.2%            | 29.4%            | 28.8%            |
| 028 Demographic Projections               |                  |                  |                  |
| Projected Population                      | 11,754           | 76,967           | 184,295          |
| Projected 5 Year Annual Growth Rate (Pop) | -1.6%            | 1.3%             | 1.0%             |