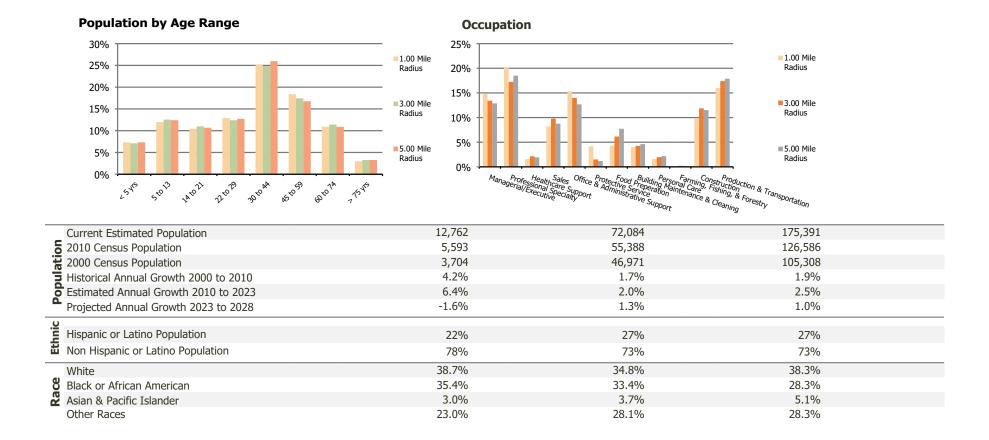

## **Demographic Summary Report**

2020 Census, 2023 Estimates & 2028 Projections Calculated using TAS Retrieval

| <b>Nashboro Village</b><br>Nashville, TN  | 1.00 Mile Radius | 3.00 Mile Radius | 5.00 Mile Radius |
|-------------------------------------------|------------------|------------------|------------------|
| Current Year Demographics                 |                  |                  |                  |
| Current Population                        | 12,762           | 72,084           | 175,391          |
| Total Daytime Pop                         | 6,429            | 50,449           | 146,991          |
| Workplace Pop                             | 2,737            | 17,551           | 57,963           |
| Average Household Income                  | \$75,504         | \$66,814         | \$67,053         |
| Average Disposable Income                 | \$63,726         | \$57,345         | \$57,820         |
| Total Households                          | 4,908            | 26,549           | 66,277           |
| Median Home Value                         | \$342,259        | \$323,060        | \$329,977        |
| College (4+)                              | 37.9%            | 27.8%            | 29.7%            |
| Total Consumer Spending/Capita (Weekly)   | \$360            | \$354            | \$354            |
| Population per Household                  | 2.13             | 2.01             | 2.47             |
| % of Households with Children             | 23.2%            | 29.4%            | 28.8%            |
| 028 Demographic Projections               |                  |                  |                  |
| Projected Population                      | 11,754           | 76,967           | 184,295          |
| Projected 5 Year Annual Growth Rate (Pop) | -1.6%            | 1.3%             | 1.0%             |