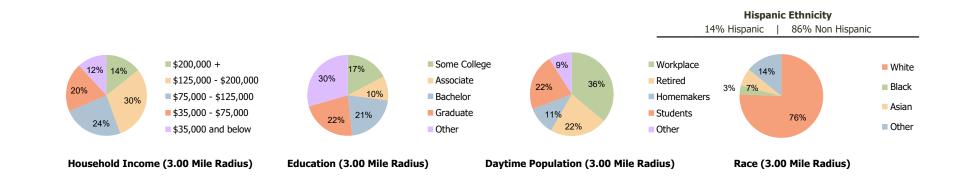

| Current Estimated Population          | 11,560 | 79,392 | 189,172 |
|---------------------------------------|--------|--------|---------|
| 5 2010 Census Population              | 832    | 49,623 | 102,348 |
| 2000 Census Population                | 941    | 45,591 | 96,239  |
| Historical Annual Growth 2000 to 2010 | -1.2%  | 0.9%   | 0.6%    |
| Estimated Annual Growth 2010 to 2023  | 22.0%  | 3.6%   | 4.7%    |
| Projected Annual Growth 2023 to 2028  | 1.2%   | 0.8%   | 0.1%    |
| <u></u>                               |        |        |         |
| Hispanic or Latino Population         | 21%    | 14%    | 14%     |
| T Non Hispanic or Latino Population   | 79%    | 86%    | 86%     |
| White                                 | 71.4%  | 75.6%  | 71.7%   |
| 🖁 Black or African American           | 3.8%   | 3.5%   | 6.4%    |
| Asian & Pacific Islander              | 5.0%   | 6.8%   | 7.6%    |
| Other Races                           | 19.8%  | 14.1%  | 14.3%   |
|                                       |        |        |         |