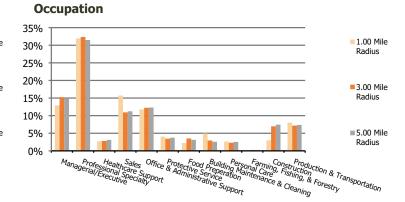

## Demographic Summary Report

2020 Census, 2023 Estimates & 2028 Projections Calculated using TAS Retrieval

| Nesconset Shopping Center<br>Port Jefferson Station, NY | 1.00 Mile Radius | 3.00 Mile Radius | 5.00 Mile Radius |
|---------------------------------------------------------|------------------|------------------|------------------|
| Current Year Demographics                               |                  |                  |                  |
| Current Population                                      | 11,560           | 79,392           | 189,172          |
| Total Daytime Pop                                       | 11,934           | 70,097           | 220,377          |
| Workplace Pop                                           | 4,245            | 25,325           | 62,301           |
| Average Household Income                                | \$109,306        | \$137,154        | \$134,958        |
| Average Disposable Income                               | \$87,229         | \$99,965         | \$98,828         |
| Total Households                                        | 4,154            | 28,080           | 62,959           |
| Median Home Value                                       | \$483,402        | \$549,300        | \$528,105        |
| College (4+)                                            | 38.4%            | 43.6%            | 42.2%            |
| Total Consumer Spending/Capita (Weekly)                 | \$515            | \$529            | \$527            |
| Population per Household                                | 2.13             | 2.01             | 2.47             |
| % of Households with Children                           | 26.5%            | 26.4%            | 29.8%            |
| 2028 Demographic Projections                            |                  |                  |                  |
| Projected Population                                    | 12,283           | 82,794           | 190,426          |
| Projected 5 Year Annual Growth Rate (Pop)               | 1.2%             | 0.8%             | 0.1%             |