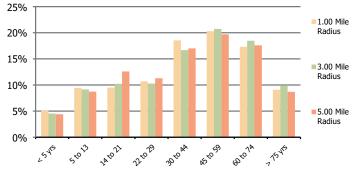

## Demographic Summary Report

2020 Census, 2023 Estimates & 2028 Projections Calculated using TAS Retrieval

| Nesconset Shopping Center<br>Port Jefferson Station, NY | 1.00 Mile Radius | 3.00 Mile Radius | 5.00 Mile Radius |
|---------------------------------------------------------|------------------|------------------|------------------|
| Current Year Demographics                               |                  |                  |                  |
| Current Population                                      | 11,560           | 79,392           | 189,172          |
| Total Daytime Pop                                       | 11,934           | 70,097           | 220,377          |
| Workplace Pop                                           | 4,245            | 25,325           | 62,301           |
| Average Household Income                                | \$109,306        | \$137,154        | \$134,958        |
| Average Disposable Income                               | \$87,229         | \$99,965         | \$98,828         |
| Total Households                                        | 4,154            | 28,080           | 62,959           |
| Median Home Value                                       | \$483,402        | \$549,300        | \$528,105        |
| College (4+)                                            | 38.4%            | 43.6%            | 42.2%            |
| Total Consumer Spending/Capita (Weekly)                 | \$515            | \$529            | \$527            |
| Population per Household                                | 2.13             | 2.01             | 2.47             |
| % of Households with Children                           | 26.5%            | 26.4%            | 29.8%            |
| 2028 Demographic Projections                            |                  |                  |                  |
| Projected Population                                    | 12,283           | 82,794           | 190,426          |
| Projected 5 Year Annual Growth Rate (Pop)               | 1.2%             | 0.8%             | 0.1%             |