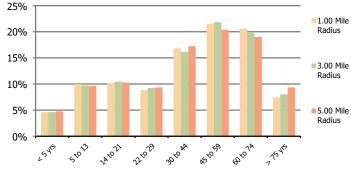

## **Demographic Summary Report**

2020 Census, 2023 Estimates & 2028 Projections Calculated using TAS Retrieval

| New Britain Village Square<br>Chalfont, PA | 1.00 Mile Radius | 3.00 Mile Radius | 5.00 Mile Radius |
|--------------------------------------------|------------------|------------------|------------------|
| Current Year Demographics                  |                  |                  |                  |
| Current Population                         | 9,013            | 53,960           | 140,550          |
| Total Daytime Pop                          | 8,744            | 54,097           | 139,051          |
| Workplace Pop                              | 3,474            | 25,188           | 60,127           |
| Average Household Income                   | \$119,650        | \$130,805        | \$125,639        |
| Average Disposable Income                  | \$96,343         | \$99,629         | \$94,161         |
| Total Households                           | 3,487            | 19,798           | 52,683           |
| Median Home Value                          | \$454,823        | \$482,395        | \$473,835        |
| College (4+)                               | 50.2%            | 53.0%            | 49.2%            |
| Total Consumer Spending/Capita (Weekly)    | \$473            | \$474            | \$465            |
| Population per Household                   | 2.13             | 2.01             | 2.47             |
| % of Households with Children              | 27.9%            | 31.6%            | 30.2%            |
| 2028 Demographic Projections               |                  |                  |                  |
| Projected Population                       | 8,974            | 54,292           | 140,629          |
| Projected 5 Year Annual Growth Rate (Pop)  | -0.1%            | 0.1%             | 0.0%             |