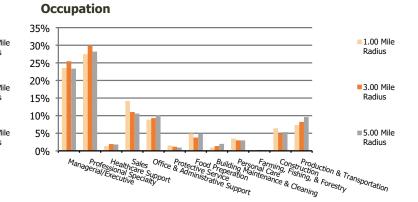

## **Demographic Summary Report**

2020 Census, 2023 Estimates & 2028 Projections Calculated using TAS Retrieval

| New Britain Village Square<br>Chalfont, PA | 1.00 Mile Radius | 3.00 Mile Radius | 5.00 Mile Radius |
|--------------------------------------------|------------------|------------------|------------------|
| Current Year Demographics                  |                  |                  |                  |
| Current Population                         | 9,013            | 53,960           | 140,550          |
| Total Daytime Pop                          | 8,744            | 54,097           | 139,051          |
| Workplace Pop                              | 3,474            | 25,188           | 60,127           |
| Average Household Income                   | \$119,650        | \$130,805        | \$125,639        |
| Average Disposable Income                  | \$96,343         | \$99,629         | \$94,161         |
| Total Households                           | 3,487            | 19,798           | 52,683           |
| Median Home Value                          | \$454,823        | \$482,395        | \$473,835        |
| College (4+)                               | 50.2%            | 53.0%            | 49.2%            |
| Total Consumer Spending/Capita (Weekly)    | \$473            | \$474            | \$465            |
| Population per Household                   | 2.13             | 2.01             | 2.47             |
| % of Households with Children              | 27.9%            | 31.6%            | 30.2%            |
| 2028 Demographic Projections               |                  |                  |                  |
| Projected Population                       | 8,974            | 54,292           | 140,629          |
| Projected 5 Year Annual Growth Rate (Pop)  | -0.1%            | 0.1%             | 0.0%             |