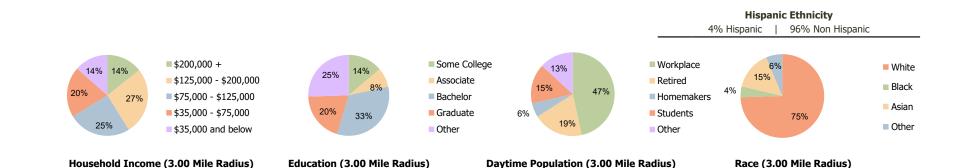

3.00 Mile Radius

5.00 Mile Radius

| 9,013   | 53,960                                         | 140,550                                                                   |
|---------|------------------------------------------------|---------------------------------------------------------------------------|
| 7,952   | 51,530                                         | 119,885                                                                   |
| 8,037   | 45,727                                         | 107,910                                                                   |
| -0.1%   | 1.2%                                           | 1.1%                                                                      |
| 0.9%    | 0.3%                                           | 1.2%                                                                      |
| -0.1%   | 0.1%                                           | 0.0%                                                                      |
|         |                                                |                                                                           |
| 3%      | 4%                                             | 5%                                                                        |
| 0 - 0 / |                                                |                                                                           |
| 97%     | 96%                                            | 95%                                                                       |
| 79.8%   | 96%<br>74.5%                                   | 95%<br>73.6%                                                              |
|         |                                                |                                                                           |
| 79.8%   | 74.5%                                          | 73.6%                                                                     |
|         | 7,952<br>8,037<br>-0.1%<br>0.9%<br>-0.1%<br>3% | 7,952 51,530   8,037 45,727   -0.1% 1.2%   0.9% 0.3%   -0.1% 0.1%   3% 4% |