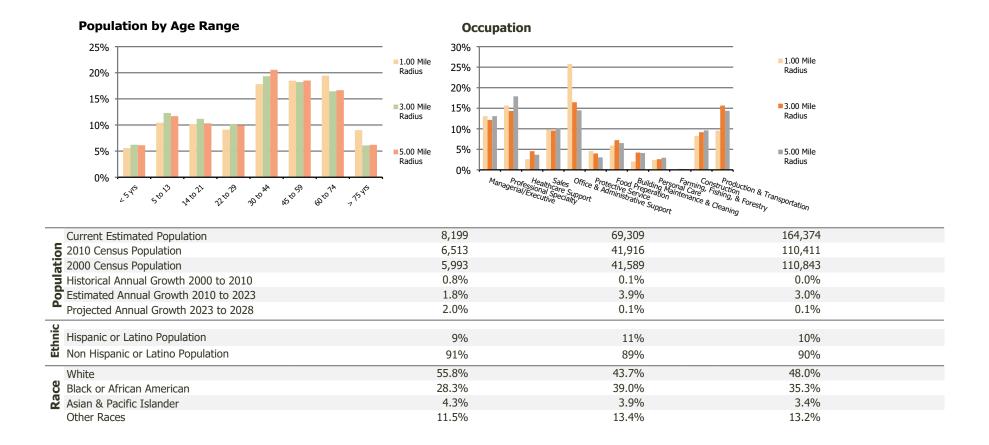

## **Demographic Summary Report**

2020 Census, 2023 Estimates & 2028 Projections Calculated using TAS Retrieval

| Normandy Square Jacksonville, FL          | 1.00 Mile Radius | 3.00 Mile Radius | 5.00 Mile Radius |  |
|-------------------------------------------|------------------|------------------|------------------|--|
| Current Year Demographics                 |                  |                  |                  |  |
| Current Population                        | 8,199            | 69,309           | 164,374          |  |
| Total Daytime Pop                         | 7,237            | 52,004           | 134,962          |  |
| Workplace Pop                             | 2,692            | 17,629           | 47,670           |  |
| Average Household Income                  | \$68,764         | \$63,803         | \$69,752         |  |
| Average Disposable Income                 | \$60,380         | \$52,912         | \$57,702         |  |
| Total Households                          | 3,079            | 25,991           | 64,339           |  |
| Median Home Value                         | \$230,224        | \$218,210        | \$241,636        |  |
| College (4+)                              | 15.9%            | 16.1%            | 20.9%            |  |
| Total Consumer Spending/Capita (Weekly)   | \$372            | \$362            | \$365            |  |
| Population per Household                  | 2.13             | 2.01             | 2.47             |  |
| % of Households with Children             | 27.2%            | 29.4%            | 27.4%            |  |
| 2028 Demographic Projections              |                  |                  |                  |  |
| Projected Population                      | 9,049            | 69,487           | 165,359          |  |
| Projected 5 Year Annual Growth Rate (Pop) | 2.0%             | 0.1%             | 0.1%             |  |