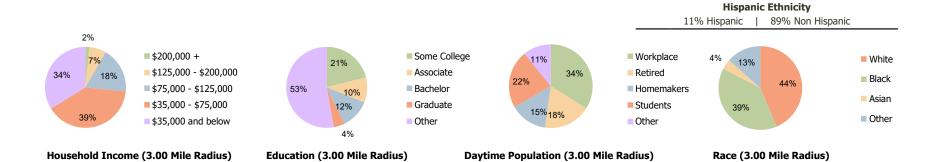

30,224        | \$218,210        | \$241,636        |  |
| College (4+)                              | 15.9%            | 16.1%            | 20.9%            |  |
| Total Consumer Spending/Capita (Weekly)   | \$372            | \$362            | \$365            |  |
| Population per Household                  | 2.13             | 2.01             | 2.47             |  |
| % of Households with Children             | 27.2%            | 29.4%            | 27.4%            |  |
| 2028 Demographic Projections              |                  |                  |                  |  |
| Projected Population                      | 9,049            | 69,487           | 165,359          |  |
| Projected 5 Year Annual Growth Rate (Pop) | 2.0%             | 0.1%             | 0.1%             |  |





## **Demographic Summary Report**

2020 Census, 2023 Estimates & 2028 Projections Calculated using TAS Retrieval

| Normandy Square  | 1.00 Mile Radius | 3.00 Mile Radius | 5.00 Mile Radius |  |
|------------------|------------------|------------------|------------------|--|
| Jacksonville, FL | 1.00 Mile Radius | 5.00 Mile Radius | 5.00 Mile Raulus |  |