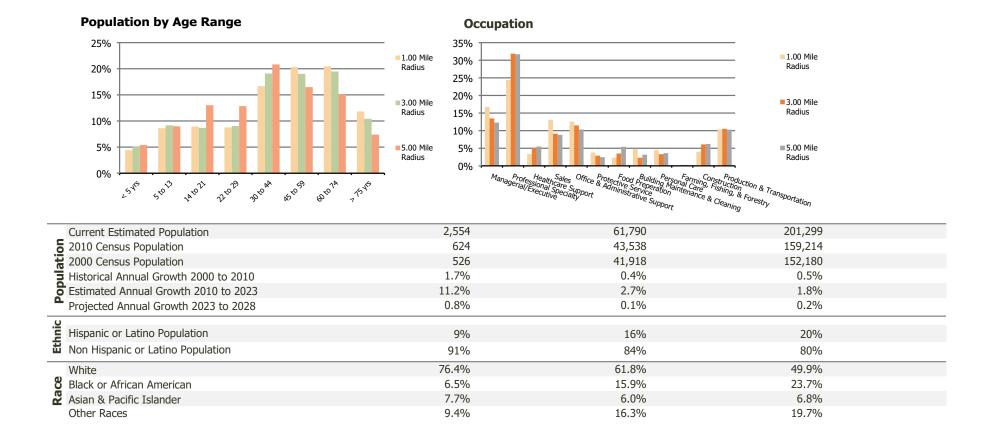

## **Demographic Summary Report**

2020 Census, 2023 Estimates & 2028 Projections Calculated using TAS Retrieval

| <b>North Haven Crossing</b><br>North Haven, CT | 1.00 Mile Radius | 3.00 Mile Radius | 5.00 Mile Radius |
|------------------------------------------------|------------------|------------------|------------------|
| Current Year Demographics                      |                  |                  |                  |
| Current Population                             | 2,554            | 61,790           | 201,299          |
| Total Daytime Pop                              | 5,123            | 58,700           | 293,229          |
| Workplace Pop                                  | 2,404            | 23,146           | 131,398          |
| Average Household Income                       | \$99,886         | \$98,648         | \$89,785         |
| Average Disposable Income                      | \$81,718         | \$74,845         | \$68,290         |
| Total Households                               | 1,023            | 26,679           | 79,489           |
| Median Home Value                              | \$353,492        | \$342,030        | \$334,449        |
| College (4+)                                   | 35.3%            | 40.4%            | 39.2%            |
| Total Consumer Spending/Capita (Weekly)        | \$460            | \$443            | \$429            |
| Population per Household                       | 2.13             | 2.01             | 2.47             |
| % of Households with Children                  | 20.7%            | 23.2%            | 24.8%            |
| 2028 Demographic Projections                   |                  |                  |                  |
| Projected Population                           | 2,657            | 62,251           | 203,741          |
| Projected 5 Year Annual Growth Rate (Pop)      | 0.8%             | 0.1%             | 0.2%             |