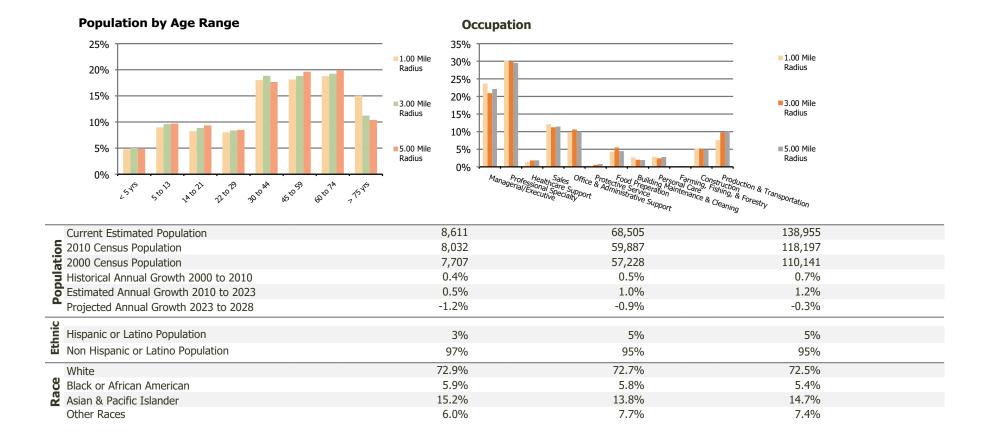

## **Demographic Summary Report**

2020 Census, 2023 Estimates & 2028 Projections Calculated using TAS Retrieval

| <b>North Penn Market Place</b><br>Lansdale, PA | 1.00 Mile Radius | 3.00 Mile Radius | 5.00 Mile Radius |
|------------------------------------------------|------------------|------------------|------------------|
| urrent Year Demographics                       |                  |                  |                  |
| Current Population                             | 8,611            | 68,505           | 138,955          |
| Total Daytime Pop                              | 12,370           | 67,440           | 155,372          |
| Workplace Pop                                  | 3,527            | 26,922           | 62,355           |
| Average Household Income                       | \$114,913        | \$116,174        | \$128,006        |
| Average Disposable Income                      | \$89,411         | \$87,282         | \$93,644         |
| Total Households                               | 3,664            | 27,342           | 53,991           |
| Median Home Value                              | \$455,107        | \$431,708        | \$465,408        |
| College (4+)                                   | 51.6%            | 47.8%            | 50.4%            |
| Total Consumer Spending/Capita (Weekly)        | \$458            | \$455            | \$460            |
| Population per Household                       | 2.13             | 2.01             | 2.47             |
| % of Households with Children                  | 24.2%            | 27.4%            | 28.4%            |
| 028 Demographic Projections                    |                  |                  |                  |
| Projected Population                           | 8,101            | 65,642           | 136,670          |
| Projected 5 Year Annual Growth Rate (Pop)      | -1.2%            | -0.9%            | -0.3%            |