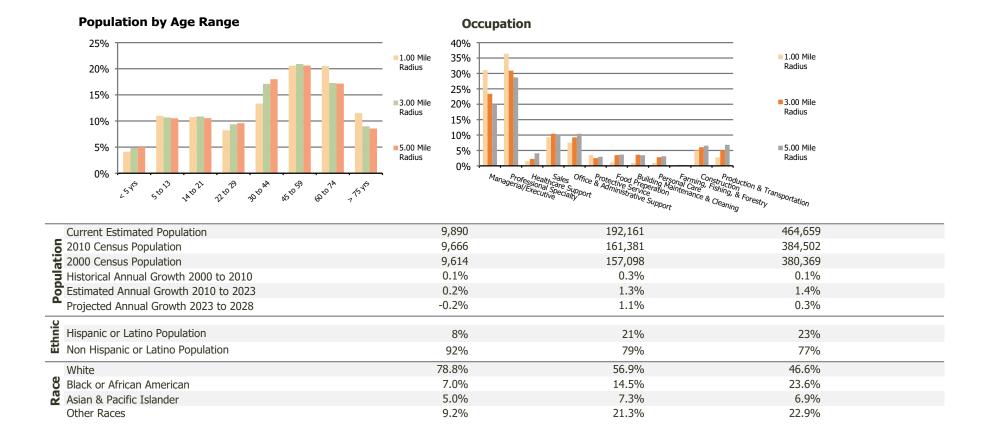

## **Demographic Summary Report**

2020 Census, 2023 Estimates & 2028 Projections Calculated using TAS Retrieval

| North Ridge Shopping Center New Rochelle, NY | 1.00 Mile Radius | 3.00 Mile Radius | 5.00 Mile Radius |
|----------------------------------------------|------------------|------------------|------------------|
| Current Year Demographics                    |                  |                  |                  |
| Current Population                           | 9,890            | 192,161          | 464,659          |
| Total Daytime Pop                            | 7,481            | 168,901          | 389,868          |
| Workplace Pop                                | 1,518            | 46,519           | 111,477          |
| Average Household Income                     | \$231,321        | \$176,671        | \$153,297        |
| Average Disposable Income                    | \$131,707        | \$103,884        | \$94,552         |
| Total Households                             | 3,601            | 71,502           | 171,220          |
| Median Home Value                            | \$896,166        | \$716,961        | \$666,645        |
| College (4+)                                 | 71.5%            | 56.4%            | 47.5%            |
| Total Consumer Spending/Capita (Weekly)      | \$590            | \$551            | \$540            |
| Population per Household                     | 2.13             | 2.01             | 2.47             |
| % of Households with Children                | 36.3%            | 31.1%            | 29.7%            |
| 2028 Demographic Projections                 |                  |                  |                  |
| Projected Population                         | 9,787            | 202,555          | 471,542          |
| Projected 5 Year Annual Growth Rate (Pop)    | -0.2%            | 1.1%             | 0.3%             |