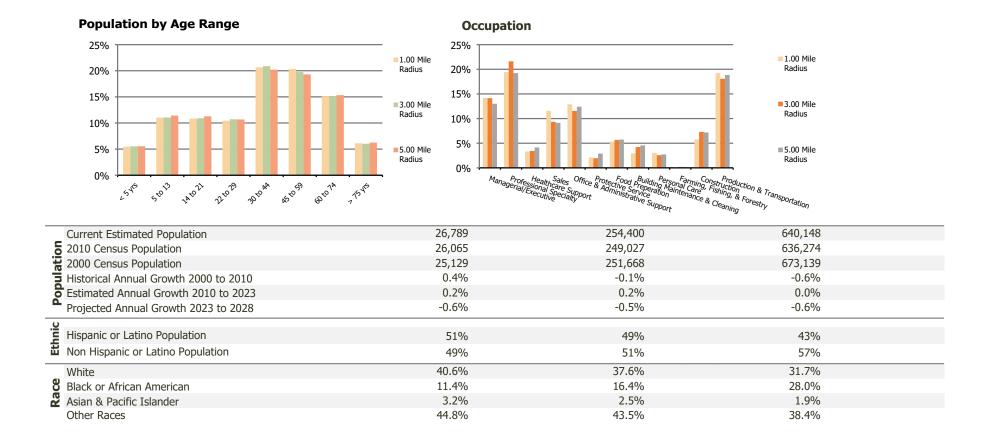

## **Demographic Summary Report**

**Hispanic Ethnicity** 

2020 Census, 2023 Estimates & 2028 Projections Calculated using TAS Retrieval

| <b>North Riverside Plaza</b><br>North Riverside, IL | 1.00 Mile Radius | 3.00 Mile Radius | 5.00 Mile Radius |
|-----------------------------------------------------|------------------|------------------|------------------|
| Current Year Demographics                           |                  |                  |                  |
| Current Population                                  | 26,789           | 254,400          | 640,148          |
| Total Daytime Pop                                   | 22,966           | 235,099          | 584,694          |
| Workplace Pop                                       | 6,352            | 85,115           | 193,380          |
| Average Household Income                            | \$85,186         | \$90,657         | \$85,756         |
| Average Disposable Income                           | \$70,404         | \$69,908         | \$66,150         |
| Total Households                                    | 9,778            | 93,109           | 227,674          |
| Median Home Value                                   | \$339,543        | \$313,877        | \$309,401        |
| College (4+)                                        | 29.8%            | 31.4%            | 26.8%            |
| Total Consumer Spending/Capita (Weekly)             | \$432            | \$429            | \$423            |
| Population per Household                            | 2.13             | 2.01             | 2.47             |
| % of Households with Children                       | 30.4%            | 30.6%            | 30.5%            |
| 2028 Demographic Projections                        |                  |                  |                  |
| Projected Population                                | 25,944           | 248,485          | 622,689          |
| Projected 5 Year Annual Growth Rate (Pop)           | -0.6%            | -0.5%            | -0.6%            |