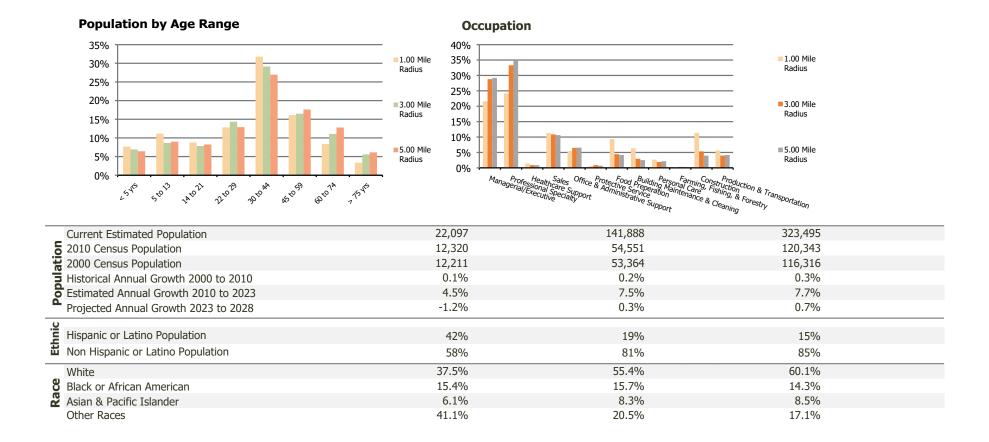

## **Demographic Summary Report**

2020 Census, 2023 Estimates & 2028 Projections Calculated using TAS Retrieval

| Northeast Plaza<br>Atlanta, GA            | 1.00 Mile Radius | 3.00 Mile Radius | 5.00 Mile Radius |  |
|-------------------------------------------|------------------|------------------|------------------|--|
| Current Year Demographics                 |                  |                  |                  |  |
| Current Population                        | 22,097           | 141,888          | 323,495          |  |
| Total Daytime Pop                         | 19,895           | 154,353          | 417,628          |  |
| Workplace Pop                             | 7,671            | 88,461           | 252,527          |  |
| Average Household Income                  | \$108,726        | \$140,160        | \$151,568        |  |
| Average Disposable Income                 | \$84,289         | \$96,709         | \$97,866         |  |
| Total Households                          | 9,611            | 67,885           | 151,034          |  |
| Median Home Value                         | \$580,463        | \$662,541        | \$657,496        |  |
| College (4+)                              | 54.2%            | 70.0%            | 70.4%            |  |
| Total Consumer Spending/Capita (Weekly)   | \$397            | \$413            | \$418            |  |
| Population per Household                  | 2.13             | 2.01             | 2.47             |  |
| % of Households with Children             | 22.2%            | 17.7%            | 20.0%            |  |
| 2028 Demographic Projections              |                  |                  |                  |  |
| Projected Population                      | 20,836           | 144,368          | 334,739          |  |
| Projected 5 Year Annual Growth Rate (Pop) | -1.2%            | 0.3%             | 0.7%             |  |