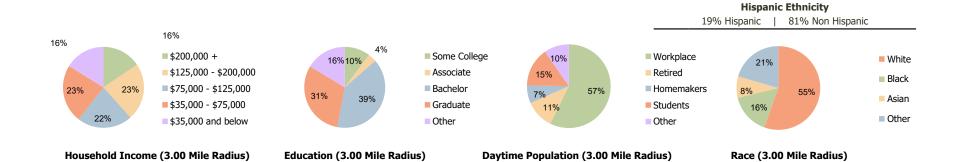

## **Demographic Summary Report**

2020 Census, 2023 Estimates & 2028 Projections Calculated using TAS Retrieval

| Northeast Plaza<br>Atlanta, GA            | 1.00 Mile Radius | 3.00 Mile Radius | 5.00 Mile Radius |  |
|-------------------------------------------|------------------|------------------|------------------|--|
| Current Year Demographics                 |                  |                  |                  |  |
| Current Population                        | 22,097           | 141,888          | 323,495          |  |
| Total Daytime Pop                         | 19,895           | 154,353          | 417,628          |  |
| Workplace Pop                             | 7,671            | 88,461           | 252,527          |  |
| Average Household Income                  | \$108,726        | \$140,160        | \$151,568        |  |
| Average Disposable Income                 | \$84,289         | \$96,709         | \$97,866         |  |
| Total Households                          | 9,611            | 67,885           | 151,034          |  |
| Median Home Value                         | \$580,463        | \$662,541        | \$657,496        |  |
| College (4+)                              | 54.2%            | 70.0%            | 70.4%            |  |
| Total Consumer Spending/Capita (Weekly)   | \$397            | \$413            | \$418            |  |
| Population per Household                  | 2.13             | 2.01             | 2.47             |  |
| % of Households with Children             | 22.2%            | 17.7%            | 20.0%            |  |
| 2028 Demographic Projections              |                  |                  |                  |  |
| Projected Population                      | 20,836           | 144,368          | 334,739          |  |
| Projected 5 Year Annual Growth Rate (Pop) | -1.2%            | 0.3%             | 0.7%             |  |