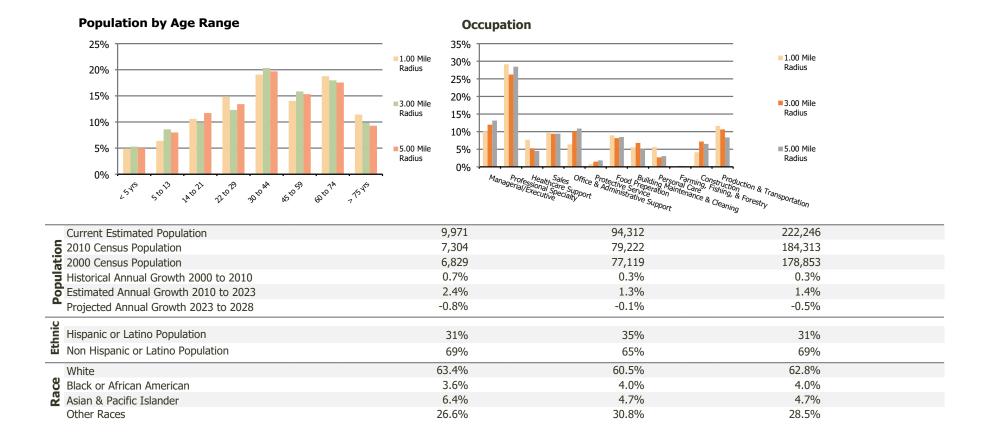

## **Demographic Summary Report**

**Hispanic Ethnicity** 

2020 Census, 2023 Estimates & 2028 Projections Calculated using TAS Retrieval

| Northmall Centre<br>Tucson, AZ            | 1.00 Mile Radius | 3.00 Mile Radius | 5.00 Mile Radius |  |
|-------------------------------------------|------------------|------------------|------------------|--|
| urrent Year Demographics                  |                  |                  |                  |  |
| Current Population                        | 9,971            | 94,312           | 222,246          |  |
| Total Daytime Pop                         | 14,758           | 94,890           | 336,309          |  |
| Workplace Pop                             | 7,338            | 38,512           | 114,661          |  |
| Average Household Income                  | \$60,291         | \$66,082         | \$70,956         |  |
| Average Disposable Income                 | \$49,098         | \$53,017         | \$56,930         |  |
| Total Households                          | 4,958            | 43,767           | 99,744           |  |
| Median Home Value                         | \$240,364        | \$248,325        | \$320,784        |  |
| College (4+)                              | 39.6%            | 33.9%            | 38.4%            |  |
| Total Consumer Spending/Capita (Weekly)   | \$370            | \$374            | \$378            |  |
| Population per Household                  | 2.13             | 2.01             | 2.47             |  |
| % of Households with Children             | 17.0%            | 20.2%            | 18.2%            |  |
| 028 Demographic Projections               |                  |                  |                  |  |
| Projected Population                      | 9,593            | 93,946           | 216,946          |  |
| Projected 5 Year Annual Growth Rate (Pop) | -0.8%            | -0.1%            | -0.5%            |  |