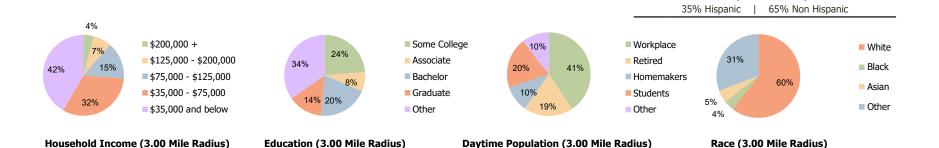

## **Demographic Summary Report**

**Hispanic Ethnicity** 

2020 Census, 2023 Estimates & 2028 Projections Calculated using TAS Retrieval

| Northmall Centre<br>Tucson, AZ            | 1.00 Mile Radius | 3.00 Mile Radius | 5.00 Mile Radius |  |
|-------------------------------------------|------------------|------------------|------------------|--|
| urrent Year Demographics                  |                  |                  |                  |  |
| Current Population                        | 9,971            | 94,312           | 222,246          |  |
| Total Daytime Pop                         | 14,758           | 94,890           | 336,309          |  |
| Workplace Pop                             | 7,338            | 38,512           | 114,661          |  |
| Average Household Income                  | \$60,291         | \$66,082         | \$70,956         |  |
| Average Disposable Income                 | \$49,098         | \$53,017         | \$56,930         |  |
| Total Households                          | 4,958            | 43,767           | 99,744           |  |
| Median Home Value                         | \$240,364        | \$248,325        | \$320,784        |  |
| College (4+)                              | 39.6%            | 33.9%            | 38.4%            |  |
| Total Consumer Spending/Capita (Weekly)   | \$370            | \$374            | \$378            |  |
| Population per Household                  | 2.13             | 2.01             | 2.47             |  |
| % of Households with Children             | 17.0%            | 20.2%            | 18.2%            |  |
| 028 Demographic Projections               |                  |                  |                  |  |
| Projected Population                      | 9,593            | 93,946           | 216,946          |  |
| Projected 5 Year Annual Growth Rate (Pop) | -0.8%            | -0.1%            | -0.5%            |  |