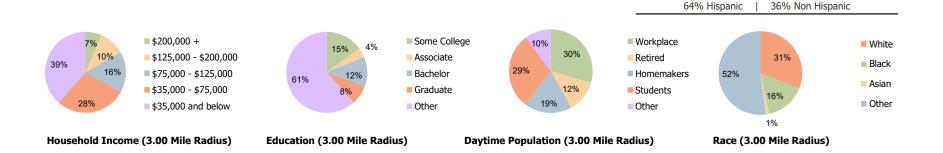

## **Demographic Summary Report**

**Hispanic Ethnicity** 

2020 Census, 2023 Estimates & 2028 Projections Calculated using TAS Retrieval

| Northtown Plaza<br>Houston, TX            | 1.00 Mile Radius | 3.00 Mile Radius | 5.00 Mile Radius |  |
|-------------------------------------------|------------------|------------------|------------------|--|
| Current Year Demographics                 |                  |                  |                  |  |
| Current Population                        | 20,154           | 129,750          | 352,586          |  |
| Total Daytime Pop                         | 16,205           | 118,649          | 314,074          |  |
| Workplace Pop                             | 5,249            | 35,040           | 100,609          |  |
| Average Household Income                  | \$44,674         | \$82,686         | \$91,631         |  |
| Average Disposable Income                 | \$39,477         | \$61,822         | \$68,922         |  |
| Total Households                          | 6,777            | 44,309           | 127,178          |  |
| Median Home Value                         | \$147,984        | \$216,116        | \$249,112        |  |
| College (4+)                              | 6.1%             | 19.6%            | 26.3%            |  |
| Total Consumer Spending/Capita (Weekly)   | \$351            | \$368            | \$374            |  |
| Population per Household                  | 2.13             | 2.01             | 2.47             |  |
| % of Households with Children             | 34.8%            | 33.6%            | 31.1%            |  |
| 2028 Demographic Projections              |                  |                  |                  |  |
| Projected Population                      | 18,902           | 129,606          | 363,284          |  |
| Projected 5 Year Annual Growth Rate (Pop) | -1.3%            | 0.0%             | 0.6%             |  |