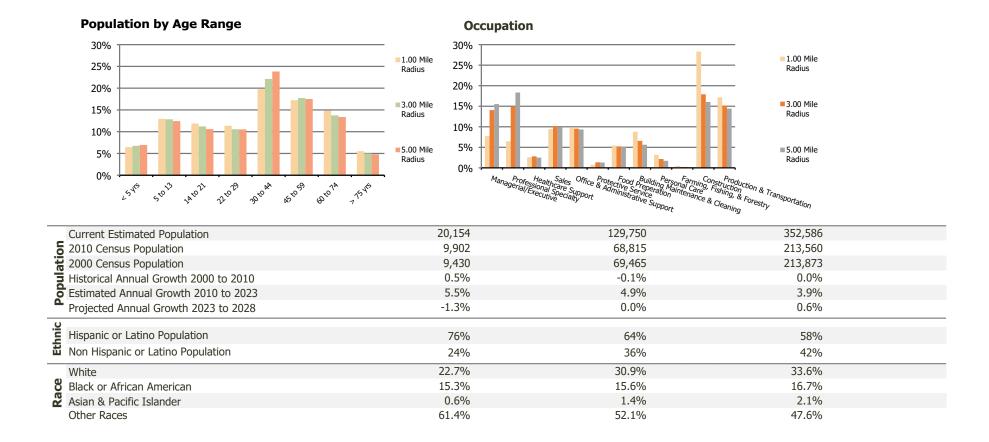

## **Demographic Summary Report**

**Hispanic Ethnicity** 

2020 Census, 2023 Estimates & 2028 Projections Calculated using TAS Retrieval

| Northtown Plaza<br>Houston, TX            | 1.00 Mile Radius | 3.00 Mile Radius | 5.00 Mile Radius |  |
|-------------------------------------------|------------------|------------------|------------------|--|
| Current Year Demographics                 |                  |                  |                  |  |
| Current Population                        | 20,154           | 129,750          | 352,586          |  |
| Total Daytime Pop                         | 16,205           | 118,649          | 314,074          |  |
| Workplace Pop                             | 5,249            | 35,040           | 100,609          |  |
| Average Household Income                  | \$44,674         | \$82,686         | \$91,631         |  |
| Average Disposable Income                 | \$39,477         | \$61,822         | \$68,922         |  |
| Total Households                          | 6,777            | 44,309           | 127,178          |  |
| Median Home Value                         | \$147,984        | \$216,116        | \$249,112        |  |
| College (4+)                              | 6.1%             | 19.6%            | 26.3%            |  |
| Total Consumer Spending/Capita (Weekly)   | \$351            | \$368            | \$374            |  |
| Population per Household                  | 2.13             | 2.01             | 2.47             |  |
| % of Households with Children             | 34.8%            | 33.6%            | 31.1%            |  |
| 2028 Demographic Projections              |                  |                  |                  |  |
| Projected Population                      | 18,902           | 129,606          | 363,284          |  |
| Projected 5 Year Annual Growth Rate (Pop) | -1.3%            | 0.0%             | 0.6%             |  |