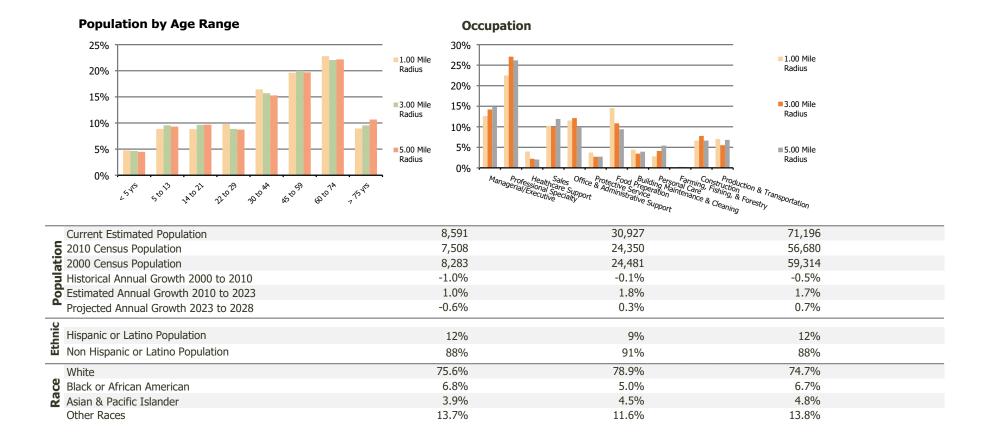

## **Demographic Summary Report**

2020 Census, 2023 Estimates & 2028 Projections Calculated using TAS Retrieval

| Ocean Heights Plaza<br>Somers Point, NJ   | 1.00 Mile Radius | 3.00 Mile Radius | 5.00 Mile Radius |  |
|-------------------------------------------|------------------|------------------|------------------|--|
| Current Year Demographics                 |                  |                  |                  |  |
| Current Population                        | 8,591            | 30,927           | 71,196           |  |
| Total Daytime Pop                         | 7,834            | 23,899           | 58,794           |  |
| Workplace Pop                             | 2,948            | 9,182            | 21,236           |  |
| Average Household Income                  | \$93,013         | \$115,483        | \$114,377        |  |
| Average Disposable Income                 | \$71,741         | \$84,570         | \$84,123         |  |
| Total Households                          | 3,716            | 12,396           | 28,857           |  |
| Median Home Value                         | \$343,839        | \$365,906        | \$385,363        |  |
| College (4+)                              | 33.1%            | 38.6%            | 39.8%            |  |
| Total Consumer Spending/Capita (Weekly)   | \$425            | \$440            | \$439            |  |
| Population per Household                  | 2.13             | 2.01             | 2.47             |  |
| % of Households with Children             | 23.8%            | 26.3%            | 26.0%            |  |
| 2028 Demographic Projections              |                  |                  |                  |  |
| Projected Population                      | 8,353            | 31,464           | 73,740           |  |
| Projected 5 Year Annual Growth Rate (Pop) | -0.6%            | 0.3%             | 0.7%             |  |

## **Demographic Summary Report**

2020 Census, 2023 Estimates & 2028 Projections Calculated using TAS Retrieval

| Ocean Heights Plaza | 1.00 Mile Radius | 3.00 Mile Radius | 5.00 Mile Radius |  |
|---------------------|------------------|------------------|------------------|--|
| Somers Point, NJ    | 1.00 Mile Raulus | 5.00 Mile Radius | 5.00 Mile Radius |  |