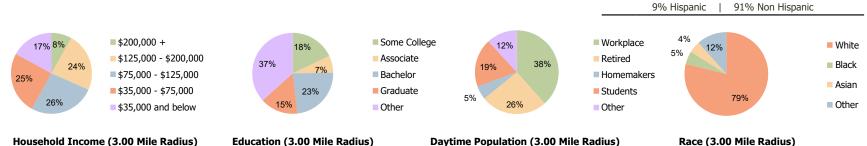

Education (3.00 Mile Radius)

Daytime Population (3.00 Mile Radius)

Race (3.00 Mile Radius)

**Hispanic Ethnicity** 