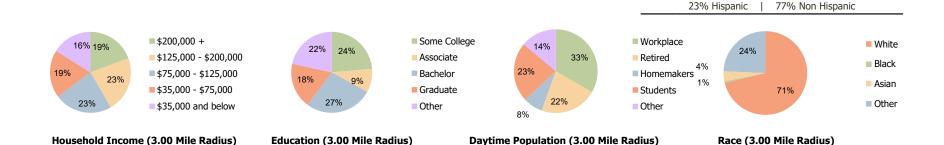

## **Demographic Summary Report**

**Hispanic Ethnicity** 

2020 Census, 2023 Estimates & 2028 Projections Calculated using TAS Retrieval

| Ocean View Plaza San Clemente, CA         | 1.00 Mile Radius | 3.00 Mile Radius | 5.00 Mile Radius |  |
|-------------------------------------------|------------------|------------------|------------------|--|
| Current Year Demographics                 |                  |                  |                  |  |
| Current Population                        | 11,646           | 69,392           | 145,505          |  |
| Total Daytime Pop                         | 8,871            | 70,142           | 133,082          |  |
| Workplace Pop                             | 3,115            | 23,379           | 43,963           |  |
| Average Household Income                  | \$143,546        | \$145,100        | \$159,046        |  |
| Average Disposable Income                 | \$104,739        | \$102,333        | \$108,624        |  |
| Total Households                          | 4,674            | 26,887           | 56,277           |  |
| Median Home Value                         | \$1,249,092      | \$1,212,511      | \$1,291,699      |  |
| College (4+)                              | 48.1%            | 45.4%            | 50.0%            |  |
| Total Consumer Spending/Capita (Weekly)   | \$475            | \$472            | \$477            |  |
| Population per Household                  | 2.13             | 2.01             | 2.47             |  |
| % of Households with Children             | 22.6%            | 25.8%            | 27.5%            |  |
| 2028 Demographic Projections              |                  |                  |                  |  |
| Projected Population                      | 11,584           | 68,712           | 146,168          |  |
| Projected 5 Year Annual Growth Rate (Pop) | -0.1%            | -0.2%            | 0.1%             |  |