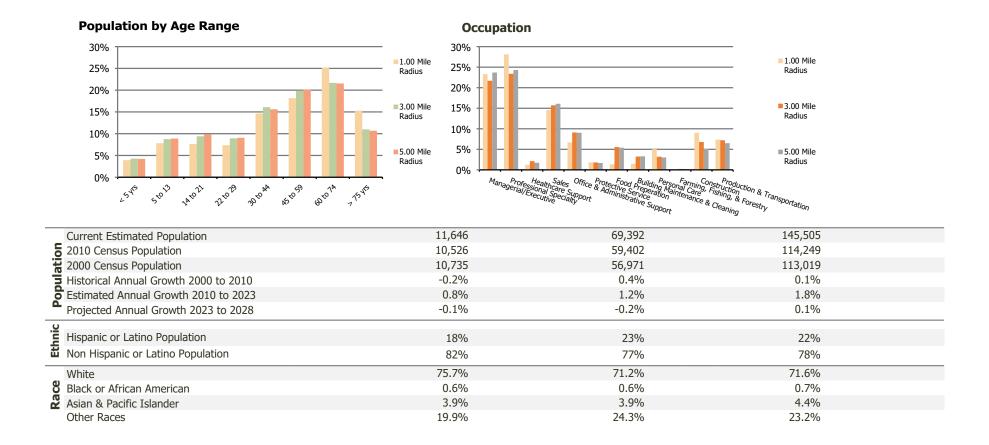

## **Demographic Summary Report**

**Hispanic Ethnicity** 

2020 Census, 2023 Estimates & 2028 Projections Calculated using TAS Retrieval

| Ocean View Plaza San Clemente, CA         | 1.00 Mile Radius | 3.00 Mile Radius | 5.00 Mile Radius |  |
|-------------------------------------------|------------------|------------------|------------------|--|
| Current Year Demographics                 |                  |                  |                  |  |
| Current Population                        | 11,646           | 69,392           | 145,505          |  |
| Total Daytime Pop                         | 8,871            | 70,142           | 133,082          |  |
| Workplace Pop                             | 3,115            | 23,379           | 43,963           |  |
| Average Household Income                  | \$143,546        | \$145,100        | \$159,046        |  |
| Average Disposable Income                 | \$104,739        | \$102,333        | \$108,624        |  |
| Total Households                          | 4,674            | 26,887           | 56,277           |  |
| Median Home Value                         | \$1,249,092      | \$1,212,511      | \$1,291,699      |  |
| College (4+)                              | 48.1%            | 45.4%            | 50.0%            |  |
| Total Consumer Spending/Capita (Weekly)   | \$475            | \$472            | \$477            |  |
| Population per Household                  | 2.13             | 2.01             | 2.47             |  |
| % of Households with Children             | 22.6%            | 25.8%            | 27.5%            |  |
| 2028 Demographic Projections              |                  |                  |                  |  |
| Projected Population                      | 11,584           | 68,712           | 146,168          |  |
| Projected 5 Year Annual Growth Rate (Pop) | -0.1%            | -0.2%            | 0.1%             |  |