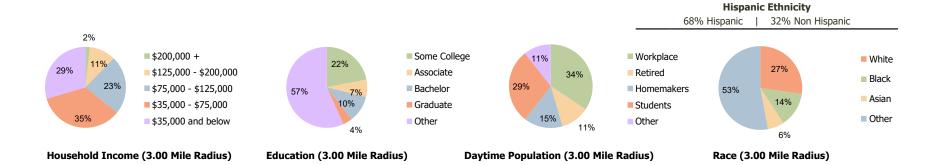

## **Demographic Summary Report**

2020 Census, 2023 Estimates & 2028 Projections Calculated using TAS Retrieval

| Orange Grove<br>Houston, TX               | 1.00 Mile Radius | 3.00 Mile Radius | 5.00 Mile Radius |
|-------------------------------------------|------------------|------------------|------------------|
| urrent Year Demographics                  |                  |                  |                  |
| Current Population                        | 20,335           | 125,733          | 290,881          |
| Total Daytime Pop                         | 16,943           | 112,290          | 272,743          |
| Workplace Pop                             | 6,369            | 38,598           | 97,676           |
| Average Household Income                  | \$58,690         | \$69,149         | \$73,339         |
| Average Disposable Income                 | \$51,525         | \$59,652         | \$63,043         |
| Total Households                          | 6,986            | 40,559           | 94,858           |
| Median Home Value                         | \$182,922        | \$198,707        | \$209,181        |
| College (4+)                              | 11.1%            | 14.3%            | 16.7%            |
| Total Consumer Spending/Capita (Weekly)   | \$359            | \$371            | \$375            |
| Population per Household                  | 2.13             | 2.01             | 2.47             |
| % of Households with Children             | 35.0%            | 39.7%            | 37.9%            |
| 028 Demographic Projections               |                  |                  |                  |
| Projected Population                      | 19,197           | 116,660          | 270,829          |
| Projected 5 Year Annual Growth Rate (Pop) | -1.1%            | -1.5%            | -1.4%            |