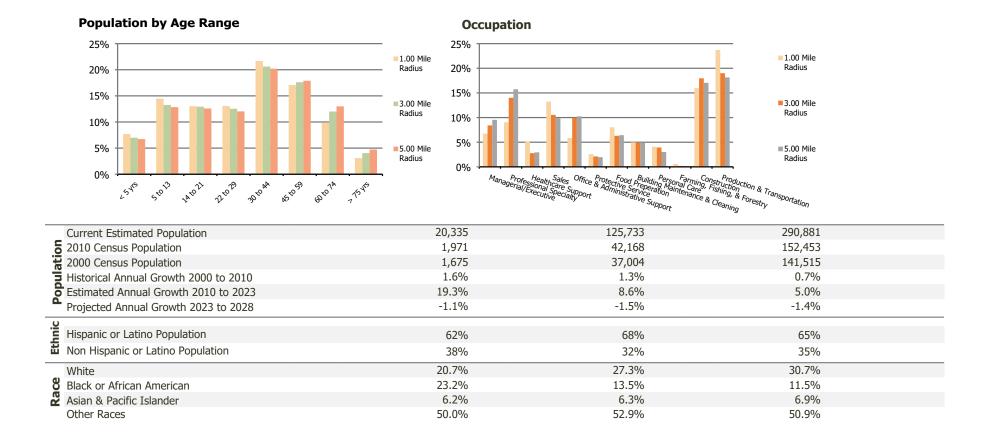

## **Demographic Summary Report**

2020 Census, 2023 Estimates & 2028 Projections Calculated using TAS Retrieval

| Orange Grove<br>Houston, TX               | 1.00 Mile Radius | 3.00 Mile Radius | 5.00 Mile Radius |
|-------------------------------------------|------------------|------------------|------------------|
| urrent Year Demographics                  |                  |                  |                  |
| Current Population                        | 20,335           | 125,733          | 290,881          |
| Total Daytime Pop                         | 16,943           | 112,290          | 272,743          |
| Workplace Pop                             | 6,369            | 38,598           | 97,676           |
| Average Household Income                  | \$58,690         | \$69,149         | \$73,339         |
| Average Disposable Income                 | \$51,525         | \$59,652         | \$63,043         |
| Total Households                          | 6,986            | 40,559           | 94,858           |
| Median Home Value                         | \$182,922        | \$198,707        | \$209,181        |
| College (4+)                              | 11.1%            | 14.3%            | 16.7%            |
| Total Consumer Spending/Capita (Weekly)   | \$359            | \$371            | \$375            |
| Population per Household                  | 2.13             | 2.01             | 2.47             |
| % of Households with Children             | 35.0%            | 39.7%            | 37.9%            |
| 028 Demographic Projections               |                  |                  |                  |
| Projected Population                      | 19,197           | 116,660          | 270,829          |
| Projected 5 Year Annual Growth Rate (Pop) | -1.1%            | -1.5%            | -1.4%            |